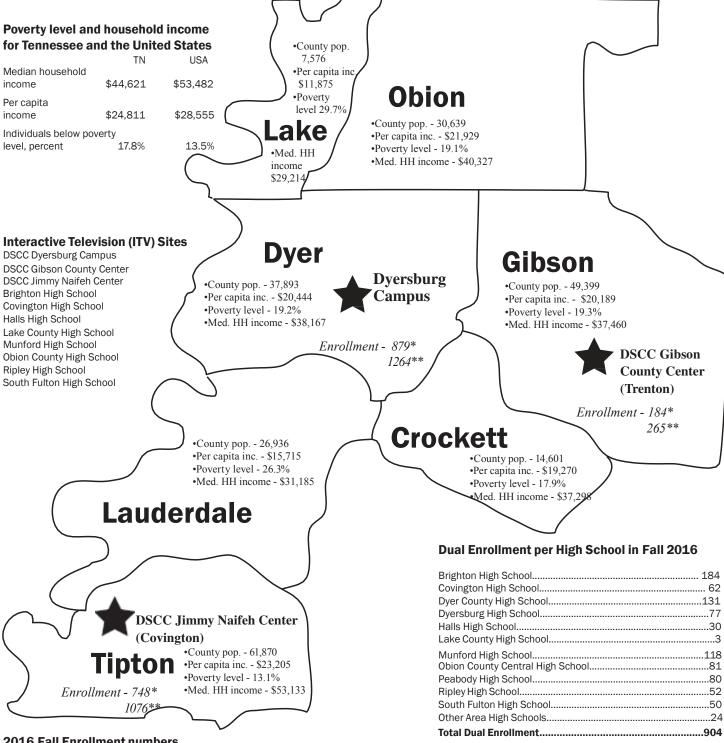

### 2016 Fall Enrollment numbers

\*Number of students enrolled in at least one course attached to the DSCC teaching location in this county

\*\*Duplicated Headcount including pro-rated online enrollments

<sup>1</sup>Population, Per Capita Income, Poverty Level, Median Household Income -2008-2012 American Community Survey 5-Year Estimates