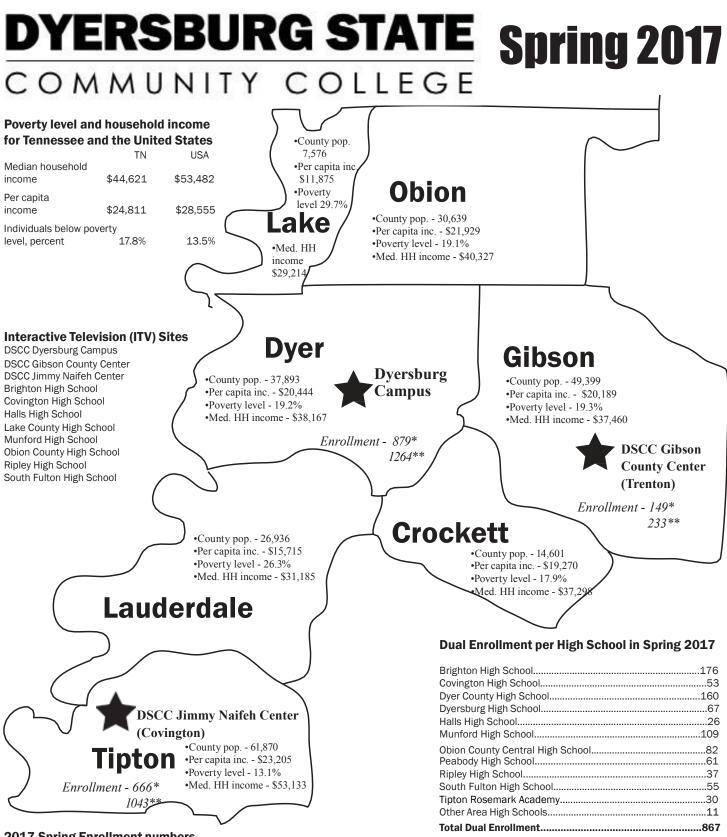

## 2017 Spring Enrollment numbers

\*Number of students enrolled in at least one course attached to the DSCC teaching location in this county

\*\*Duplicated Headcount including pro-rated online enrollments

## Source:

Population, Per Capita Income, Poverty Level, Median Household Income - 2008-2012 American Community Survey 5-Year Estimates

1510 Lake Road, Dyersburg, TN 38024