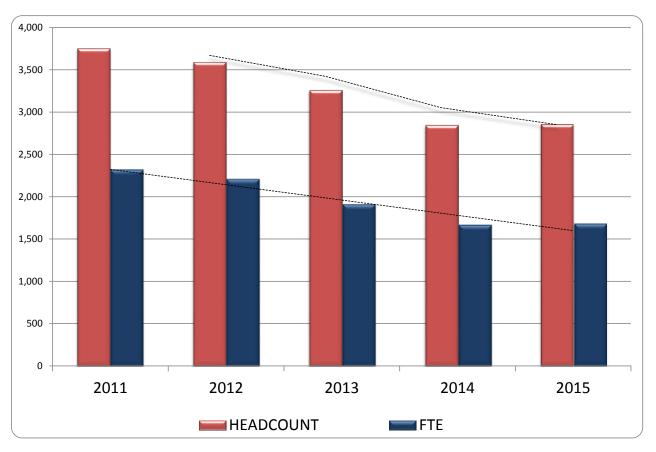

......63

ETS Proficiency Profile

| ENROLLMENT – HISTORICAL FALL SEMESTER UNDUPLICATED HEADCOUNT & FTE |                       |         |         |            |  |  |  |  |
|--------------------------------------------------------------------|-----------------------|---------|---------|------------|--|--|--|--|
| HEADCOUNT FTE                                                      |                       |         |         |            |  |  |  |  |
| TEAN                                                               | YEAR Count % Increase |         |         | % Increase |  |  |  |  |
| 2011                                                               | 3,751                 | 0.05%   | 2321.20 | -3.85%     |  |  |  |  |
| 2012                                                               | 3,590                 | -4.29%  | 2210.20 | -4.78%     |  |  |  |  |
| 2013                                                               | 3,258                 | -9.25%  | 1913.27 | -13.43%    |  |  |  |  |
| 2014                                                               | 2,847                 | -12.62% | 1671.93 | -12.61%    |  |  |  |  |
| 2015                                                               | 2,857                 | 0.35%   | 1686.07 | 0.85%      |  |  |  |  |