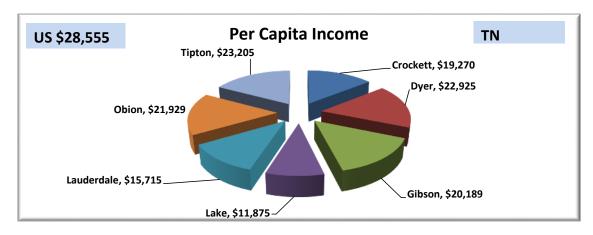

| \$21,929             | 19.1%            | 30,941        | \$40,327                      |
| Tipton                                | \$23,205             | 13.1%            | 61,623        | \$53,133                      |
| DSCC Service Area**                   | \$16,889             | 17.7%            | 28,707        | \$33,755                      |
| TN                                    | \$24,811             | 17.8%            | 6,547,779     | \$44,621                      |
| US                                    | \$28,555             | 15.6%            | 321,418,820   | \$53,482                      |
| *Source: U.S. Census Bureau 2010-2014 | 5 Year Estimates (Am | nerican Commu    | inity Survey) |                               |

\*\*Average of 7 Counties





### EDUCATIONAL ATTAINMENT FOR PERSONS 25 YEARS AND OVER FOR UNITED STATES, TENNESSEE, AND DSCC SERVICE AREA COUNTIES.

|                                 |        |        | DSCC   |           |        |         |        |             |        |         |
|---------------------------------|--------|--------|--------|-----------|--------|---------|--------|-------------|--------|---------|
| Percent for Category            | USA*   | TN*    | Area** | Crockett* | Dyer*  | Gibson* | Lake*  | Lauderdale* | Obion* | Tipton* |
| Less than 9th grade             | 5.8%   | 5.9%   | 7.6%   | 7.6%      | 7.4%   | 6.4%    | 9.7%   | 8.5%        | 8.1%   | 5.2%    |
| 9th to 12th grade, no diploma   | 7.8%   | 9.2%   | 12.7%  | 15.6%     | 8.2%   | 9.7%    | 18.7%  | 16.5%       | 10.8%  | 9.6%