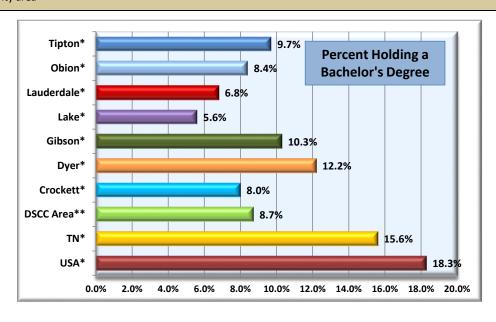

#### Enrollment-Unduplicated Headcount, FTE, Avg Load, Race & Avg Age Jimmy Naifeh Center Fall Semesters 2011-2015 Race Avg. Load Tipton Co. H/C FTE Avg. Age per Student White Other **Black** 2011 1157 786.6 10.2 341 750 50 26.43 2012 1040 710.6 10.25 287 698 55 26.44 2013 913 587.93 9.66 211 647 55 24.94 2014 802 501.47 9.38 179 572 51 24.26