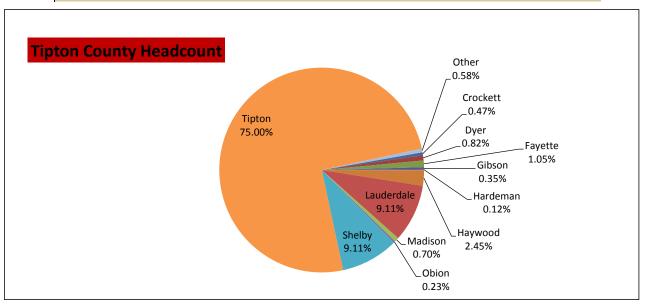

| UNDUPLICA               | -COUNTY AREA*<br>TED HEADCOUNT A |         | UED.               |
|-------------------------|----------------------------------|---------|--------------------|
| FALL SEMESTER 2018      |                                  |         | % zip to county to |
| County/City             | Headcount Obion County           | FTE     | total              |
| Hornbeak                | 20                               | 12.60   | 8.039              |
| Kenton                  | 23                               | 14.53   | 9.249              |
| Obion                   | 30                               | 17.87   | 12.059             |
| Rives                   | 4                                | 1.60    | 1.619              |
| South Fulton            | 26                               | 13.93   | 10.449             |
| Troy                    | 48                               | 25.80   | 19.289             |
| Union City              | 98                               | 60.20   | 39.369             |
| Woodland Mills          | - 55                             | 00.20   | 0.00               |
| Obion County Totals     | 249                              | 146.53  | 8.729              |
|                         | Tipton County                    | 1 10100 | 0                  |
| Atoka                   | 212                              | 96.87   | 22.08              |
| Brighton                | 188                              | 101.00  | 19.58              |
| Burlison                | 45                               | 23.20   | 4.69               |
| Covington               | 202                              | 110.40  | 21.049             |
| Drummonds               | 83                               | 41.13   | 8.65               |
| Mason                   | 22                               | 11.27   | 2.29               |
| Munford                 | 208                              | 105.67  | 21.679             |
| Tipton County Totals    | 960                              | 489.54  | 33.60              |
|                         | Shelby County                    |         | •                  |
| Arlington               | 8                                | 5.47    | 4.689              |
| Bartlett                | 9                                | 5.80    | 5.26               |
| Collierville            | 3                                | 1.80    | 1.759              |
| Cordova                 | 6                                | 4.47    | 3.519              |
| Lakeland                | 2                                | 1.87    | 0.219              |
| Germantown              |                                  |         | 0.00               |
| Memphis                 | 47                               | 33.80   | 27.49              |
| Millington              | 96                               | 55.13   | 10.00°             |
| Shelby County Totals    | 171                              | 108.34  | 5.99°              |
|                         |                                  |         |                    |
| Total 7-County Area     | 2476                             | 1434.20 | 86.669             |
| Shelby County Area      | 171                              | 108.34  | 5.999              |
| Other Surrounding Areas | 210                              | 143.53  | 7.35               |
| Total Headcount & FTE   | 2857                             | 1686.07 | 100.009            |