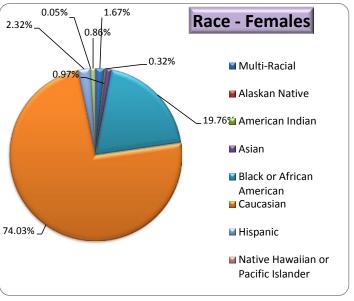

| UNDUPLICATED HEADCOUNT & FTE BY RACE, & GENDER FALL SEMESTER 2015 |             |        |      |         |  |  |
|-------------------------------------------------------------------|-------------|--------|------|---------|--|--|
| RACE                                                              | MALE FEMALE |        |      |         |  |  |
|                                                                   | H/C         | FTE    | H/C  | FTE     |  |  |
|                                                                   | 1.1, 0      |        | 11,0 |         |  |  |
| Multi-Racial                                                      | 19          | 12.80  | 31   | 20.67   |  |  |
| Alaskan Native                                                    |             |        |      |         |  |  |
| American Indian                                                   | 3           | 2.13   | 6    | 3.93    |  |  |
| Asian                                                             | 4           | 1.87   | 18   | 10.67   |  |  |
| Black or African<br>American                                      | 168         | 114.53 | 366  | 218.47  |  |  |
| Caucasian                                                         | 774         | 454.27 | 1371 | 787.60  |  |  |
| Hispanic                                                          | 29          | 16.40  | 43   | 27.00   |  |  |
| Native Hawaiian or Pacific Islander                               |             |        | 1    | 0.27    |  |  |
| Unknown                                                           | 8           | 5.53   | 16   | 9.93    |  |  |
| Totals                                                            | 1005        | 607.53 | 1852 | 1078.54 |  |  |
| H/C-Headcount                                                     |             |        |      |         |  |  |