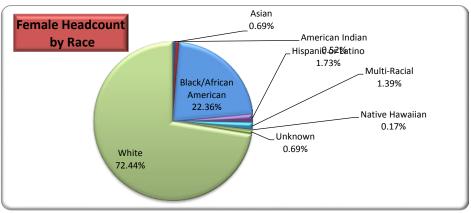

| UNDUPLICATED HEADCOUNT & FTE BY RACE, & GENDER FALL SEMESTER 2015 |             |        |      |         |  |  |
|-------------------------------------------------------------------|-------------|--------|------|---------|--|--|
| RACE                                                              | MALE FEMALE |        |      |         |  |  |
|                                                                   | H/C         | FTE    | H/C  | FTE     |  |  |
|                                                                   | 1.1, 0      |        | 11,0 |         |  |  |
| Multi-Racial                                                      | 19          | 12.80  | 31   | 20.67   |  |  |
| Alaskan Native                                                    |             |        |      |         |  |  |
| American Indian                                                   | 3           | 2.13   | 6    | 3.93    |  |  |
| Asian                                                             | 4           | 1.87   | 18   | 10.67   |  |  |
| Black or African<br>American                                      | 168         | 114.53 | 366  | 218.47  |  |  |
| Caucasian                                                         | 774         | 454.27 | 1371 | 787.60  |  |  |
| Hispanic                                                          | 29          | 16.40  | 43   | 27.00   |  |  |
| Native Hawaiian or Pacific Islander                               |             |        | 1    | 0.27    |  |  |
| Unknown                                                           | 8           | 5.53   | 16   | 9.93    |  |  |
| Totals                                                            | 1005        | 607.53 | 1852 | 1078.54 |  |  |
| H/C-Headcount                                                     |             |        |      |         |  |  |