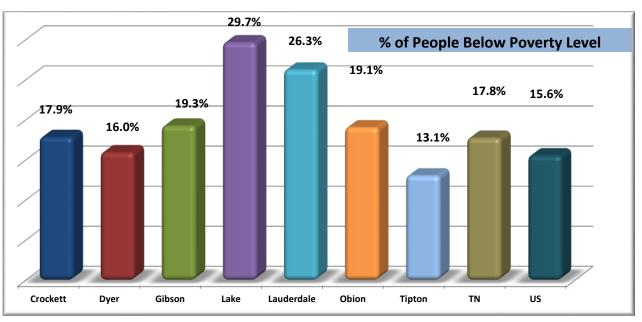

| \$21,929             | 19.1%            | 30,941        | \$40,327                      |
| Tipton                                | \$23,205             | 13.1%            | 61,623        | \$53,133                      |
| DSCC Service Area**                   | \$16,889             | 17.7%            | 28,707        | \$33,755                      |
| TN                                    | \$24,811             | 17.8%            | 6,547,779     | \$44,621                      |
| US                                    | \$28,555             | 15.6%            | 321,418,820   | \$53,482                      |
| *Source: U.S. Census Bureau 2010-2014 | 5 Year Estimates (Am | nerican Commu    | inity Survey) |                               |

\*\*Average of 7 Counties





### EDUCATIONAL ATTAINMENT FOR PERSONS 25 YEARS AND OVER FOR UNITED STATES, TENNESSEE, AND DSCC SERVICE AREA COUNTIES.

|                                 |        |        | DSCC   |           |        |         |        |             |        |         |
|---------------------------------|--------|--------|--------|-----------|--------|---------|--------|-------------|--------|---------|
| Percent for Category            | USA*   | TN*    | Area** | Crockett* | Dyer*  | Gibson* | Lake*  | Lauderdale* | Obion* | Tipton* |
| Less than 9th grade             | 5.8%   | 5.9%   | 7.6%   | 7.6%      | 7.4%   | 6.4%    | 9.7%   | 8.5%        | 8.1%   | 5.2%    |
| 9th to 12th grade, no diploma   | 7.8%   | 9.2%   | 12.7%  | 15.6%     | 8.2%   | 9.7%    | 18.7%  | 16.5%       | 10.8%  | 9.6%