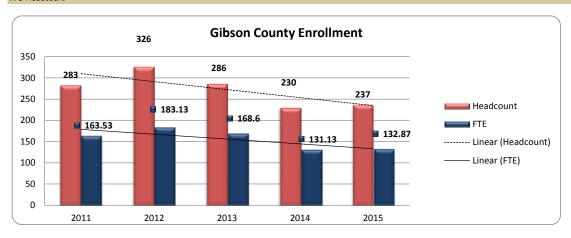

## 7-COUNTY AREA\* UNDUPLICATED HEADCOUNT AND FTE FALL SEMESTER 2015 (Shelby County Added)

| FALL SEMESTER 20         | Jis (Silelby Cot | inty Added) | 1                                |
|--------------------------|------------------|-------------|----------------------------------|
| County/City              | Headcount        | FTE         | % zip to county %county to total |
|                          | kett County      | FIE         | totai                            |
| Alamo                    | 27               | 21.53       | 42.19%                           |
| Bells                    | 4                | 3.47        | 6.25%                            |
| Crockett Mills           | 1                | 0.87        | 1.56%                            |
| Friendship               | 29               | 20.27       | 45.31%                           |
| Gadsden                  | 1                | 1.00        | 1.56%                            |
| Maury City               | 2                | 1.53        | 3.13%                            |
| Crockett County Totals   | 64               | 48.67       | 2.24%                            |
|                          | er County        | 40.07       | 2.24 /0                          |
| Bogota                   | 3                | 1.67        | 0.55%                            |
| Dyersburg                | 396              | 270.67      | 72.13%                           |
| Finley                   | 7                | 4.13        | 1.28%                            |
| Lenox                    | 1                | 0.80        | 0.18%                            |
| Newbern                  | 131              | 82.27       | 23.86%                           |
| Tigrett                  | 101              | 02.21       | 0.00%                            |
| Trimble                  | 11               | 8.67        | 2.00%                            |
| Dyer County Totals       | 549              | 368.21      | 19.22%                           |
|                          | son County       | 000121      | 10122 /0                         |
| Bradford                 | 4                | 2.93        | 1.57%                            |
| Dyer                     | 30               | 21.40       | 11.76%                           |
| Gibson                   | 3                | 2.33        | 1.18%                            |
| Humboldt                 | 33               | 18.87       | 12.94%                           |
| Kenton                   | 23               | 14.53       | 9.02%                            |
| Medina                   | 6                | 4.53        | 2.35%                            |
| Milan                    | 15               | 9.80        | 5.88%                            |
| Rutherford               | 12               | 9.47        | 4.71%                            |
| Trenton                  | 128              | 59.93       | 50.20%                           |
| Yorkville                | 1                | 0.73        | 0.39%                            |
| Gibson County Totals     | 255              | 144.52      | 8.93%                            |
|                          | ce County        |             |                                  |
| Ridgely                  | 35               | 21.93       | 55.56%                           |
| Tiptonville              | 28               | 13.80       | 44.44%                           |
| Wynnburg                 |                  |             | 0.00%                            |
| Lake County Totals       | 63               | 35.73       | 2.21%                            |
|                          | rdale County     |             |                                  |
| Gates                    | 28               | 17.93       | 8.33%                            |
| Halls                    | 100              | 60.00       | 29.76%                           |
| Henning                  | 22               | 11.87       | 6.55%                            |
| Ripley                   | 186              | 111.20      | 55.36%                           |
| Lauderdale County Totals | 336              | 201.00      | 11.76%                           |

| UNDUPLICA               | -COUNTY AREA*<br>TED HEADCOUNT A |         | UED.               |
|-------------------------|----------------------------------|---------|--------------------|
| FALL SEMESTER 2018      |                                  |         | % zip to county to |
| County/City             | Headcount Obion County           | FTE     | total              |
| Hornbeak                | 20                               | 12.60   | 8.039              |
| Kenton                  | 23                               | 14.53   | 9.249              |
| Obion                   | 30                               | 17.87   | 12.059             |
| Rives                   | 4                                | 1.60    | 1.619              |
| South Fulton            | 26                               | 13.93   | 10.449             |
| Troy                    | 48                               | 25.80   | 19.289             |
| Union City              | 98                               | 60.20   | 39.369             |
| Woodland Mills          | - 55                             | 00.20   | 0.00               |
| Obion County Totals     | 249                              | 146.53  | 8.729              |
|                         | Tipton County                    | 1 10100 | 0                  |
| Atoka                   | 212                              | 96.87   | 22.08              |
| Brighton                | 188                              | 101.00  | 19.58              |
| Burlison                | 45                               | 23.20   | 4.69               |
| Covington               | 202                              | 110.40  | 21.049             |
| Drummonds               | 83                               | 41.13   | 8.65               |
| Mason                   | 22                               | 11.27   | 2.29               |
| Munford                 | 208                              | 105.67  | 21.679             |
| Tipton County Totals    | 960                              | 489.54  | 33.60              |
|                         | Shelby County                    |         | •                  |
| Arlington               | 8                                | 5.47    | 4.689              |
| Bartlett                | 9                                | 5.80    | 5.26               |
| Collierville            | 3                                | 1.80    | 1.759              |
| Cordova                 | 6                                | 4.47    | 3.519              |
| Lakeland                | 2                                | 1.87    | 0.219              |
| Germantown              |                                  |         | 0.00               |
| Memphis                 | 47                               | 33.80   | 27.49              |
| Millington              | 96                               | 55.13   | 10.00°             |
| Shelby County Totals    | 171                              | 108.34  | 5.99°              |
|                         |                                  |         |                    |
| Total 7-County Area     | 2476                             | 1434.20 | 86.669             |
| Shelby County Area      | 171                              | 108.34  | 5.999              |
| Other Surrounding Areas | 210                              | 143.53  | 7.35               |
| Total Headcount & FTE   | 2857                             | 1686.07 | 100.009            |