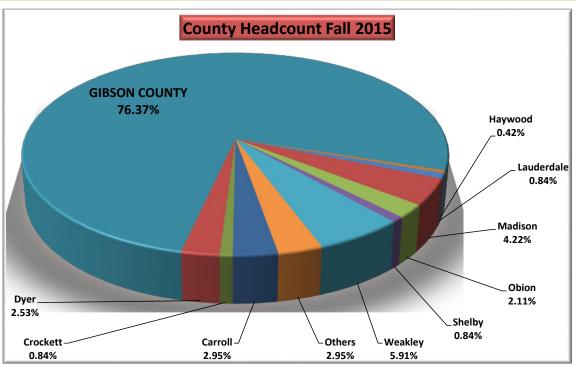

|                                | Enrollment   | by High S   | chool (7-0 | County Are  | ea)        |               |         |
|--------------------------------|--------------|-------------|------------|-------------|------------|---------------|---------|
| County                         | 2011         | 2012        | 2013       | 2014        |            | 2015          |         |
| ,                              |              |             |            |             | H/C        | SCH           | FTE     |
| CROCKETT                       | 59           | 65          | 58         | 26          | 55         | 650           | 43.33   |
| DYER                           | 636          | 690         | 581        | 566         | 480        | 4789          | 319.27  |
| GIBSON                         | 250          | 301         | 265        | 212         | 212        | 1748          | 116.53  |
| LAKE                           | 45           | 48          | 68         | 59          | 48         | 387           | 25.8    |
| LAUDERDALE                     | 392          | 330         | 297        | 246         | 286        | 2464          | 164.27  |
| OBION                          | 283          | 316         | 295        | 227         | 216        | 1854          | 123.61  |
| TIPTON                         | 757          | 719         | 743        | 758         | 859        | 6313          | 420.86  |
| 7-COUNTY                       | 2422         | 2469        | 2307       | 2094        | 2156       | 18205         | 1213.67 |
| TOTAL                          | 64.6%        | 68.8%       | 70.8%      | 73.6%       | 75.5%      | 72.0%         | 72.0%   |
| ARKANSAS                       | 0            | 4           | 2          | 11          | 4          | 50            | 3.33    |
| KENTUCKY                       | 0            | 6           | 2          | 6           | 1          | 4             | 0.27    |
| MISSISSIPPI                    |              |             |            |             |            |               |         |
| MISSOURI                       | 7            | 18          | 15         | 14          | 10         | 99            | 6.6     |
| OTHERS                         | 1322         | 1093        | 932        | 722         | 686        | 6933          | 462.2   |
| TOTAL                          | 3751         | 3590        | 3258       | 2847        | 2857       | 25291         | 1686.07 |
| ♦ An average of 70% of DSCC er | rollment can | ne from the | 7-county   | service are | a over the | past 5 years. |         |
| H/C-Headcount                  |              |             |            |             |            |               |         |