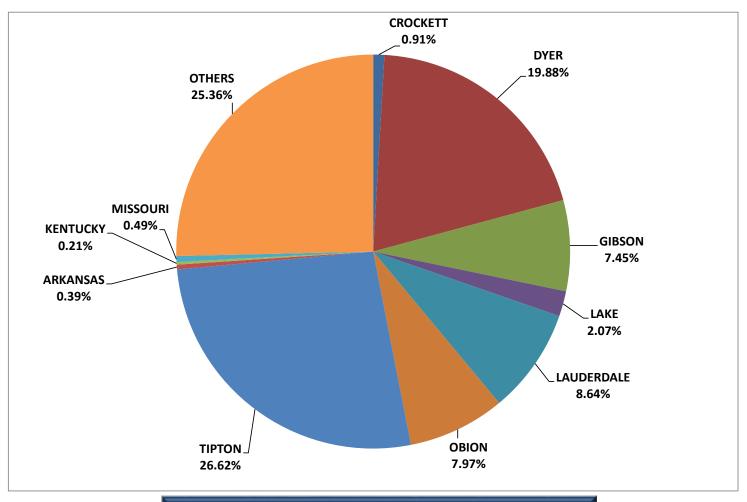

## 7-COUNTY AREA\* UNDUPLICATED HEADCOUNT AND FTE FALL SEMESTER 2015 (Shelby County Added)

| FALL SEMESTER 20         | Jis (Silelby Cot | inty Added) | 1                                |
|--------------------------|------------------|-------------|----------------------------------|
| County/City              | Headcount        | FTE         | % zip to county %county to total |
|                          | kett County      | FIE         | totai                            |
| Alamo                    | 27               | 21.53       | 42.19%                           |
| Bells                    | 4                | 3.47        | 6.25%                            |
| Crockett Mills           | 1                | 0.87        | 1.56%                            |
| Friendship               | 29               | 20.27       | 45.31%                           |
| Gadsden                  | 1                | 1.00        | 1.56%                            |
| Maury City               | 2                | 1.53        | 3.13%                            |
| Crockett County Totals   | 64               | 48.67       | 2.24%                            |
|                          | er County        | 40.07       | 2.24 /0                          |
| Bogota                   | 3                | 1.67        | 0.55%                            |
| Dyersburg                | 396              | 270.67      | 72.13%                           |
| Finley                   | 7                | 4.13        | 1.28%                            |
| Lenox                    | 1                | 0.80        | 0.18%                            |
| Newbern                  | 131              | 82.27       | 23.86%                           |
| Tigrett                  | 101              | 02.21       | 0.00%                            |
| Trimble                  | 11               | 8.67        | 2.00%                            |
| Dyer County Totals       | 549              | 368.21      | 19.22%                           |
|                          | son County       | 000121      | 10122 /0                         |
| Bradford                 | 4                | 2.93        | 1.57%                            |
| Dyer                     | 30               | 21.40       | 11.76%                           |
| Gibson                   | 3                | 2.33        | 1.18%                            |
| Humboldt                 | 33               | 18.87       | 12.94%                           |
| Kenton                   | 23               | 14.53       | 9.02%                            |
| Medina                   | 6                | 4.53        | 2.35%                            |
| Milan                    | 15               | 9.80        | 5.88%                            |
| Rutherford               | 12               | 9.47        | 4.71%                            |
| Trenton                  | 128              | 59.93       | 50.20%                           |
| Yorkville                | 1                | 0.73        | 0.39%                            |
| Gibson County Totals     | 255              | 144.52      | 8.93%                            |
|                          | ce County        |             |                                  |
| Ridgely                  | 35               | 21.93       | 55.56%                           |
| Tiptonville              | 28               | 13.80       | 44.44%                           |
| Wynnburg                 |                  |             | 0.00%                            |
| Lake County Totals       | 63               | 35.73       | 2.21%                            |
|                          | rdale County     |             |                                  |
| Gates                    | 28               | 17.93       | 8.33%                            |
| Halls                    | 100              | 60.00       | 29.76%                           |
| Henning                  | 22               | 11.87       | 6.55%                            |
| Ripley                   | 186              | 111.20      | 55.36%                           |
| Lauderdale County Totals | 336              | 201.00      | 11.76%                           |

| UNDUPLICA               | -COUNTY AREA*<br>TED HEADCOUNT A |         | UED.               |
|-------------------------|----------------------------------|---------|--------------------|
| FALL SEMESTER 2018      |                                  |         | % zip to county to |
| County/City             | Headcount Obion County           | FTE     | total              |
| Hornbeak                | 20                               | 12.60   | 8.039              |
| Kenton                  | 23                               | 14.53   | 9.249              |
| Obion                   | 30                               | 17.87   | 12.059             |
| Rives                   | 4                                | 1.60    | 1.619              |
| South Fulton            | 26                               | 13.93   | 10.449             |
| Troy                    | 48                               | 25.80   | 19.289             |
| Union City              | 98                               | 60.20   | 39.369             |
| Woodland Mills          | - 55                             | 00.20   | 0.00               |
| Obion County Totals     | 249                              | 146.53  | 8.729              |
|                         | Tipton County                    | 1 10100 | 0                  |
| Atoka                   | 212                              | 96.87   | 22.08              |
| Brighton                | 188                              | 101.00  | 19.58              |
| Burlison                | 45                               | 23.20   | 4.69               |
| Covington               | 202                              | 110.40  | 21.049             |
| Drummonds               | 83                               | 41.13   | 8.65               |
| Mason                   | 22                               | 11.27   | 2.29               |
| Munford                 | 208                              | 105.67  | 21.679             |
| Tipton County Totals    | 960                              | 489.54  | 33.60              |
|                         | Shelby County                    |         | •                  |
| Arlington               | 8                                | 5.47    | 4.689              |
| Bartlett                | 9                                | 5.80    | 5.26               |
| Collierville            | 3                                | 1.80    | 1.759              |
| Cordova                 | 6                                | 4.47    | 3.519              |
| Lakeland                | 2                                | 1.87    | 0.219              |
| Germantown              |                                  |         | 0.00               |
| Memphis                 | 47                               | 33.80   | 27.49              |
| Millington              | 96                               | 55.13   | 10.00°             |
| Shelby County Totals    | 171                              | 108.34  | 5.99°              |
|                         |                                  |         |                    |
| Total 7-County Area     | 2476                             | 1434.20 | 86.669             |
| Shelby County Area      | 171                              | 108.34  | 5.999              |
| Other Surrounding Areas | 210                              | 143.53  | 7.35               |
| Total Headcount & FTE   | 2857                             | 1686.07 | 100.009            |