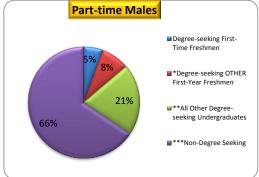

| UNDUPLICATED HEADCOUNT BY GENDER/FULL & PART TIME FALL SEMESTER 2015 |                  |         |  |  |  |  |  |
|----------------------------------------------------------------------|------------------|---------|--|--|--|--|--|
| CATEGORY                                                             | MALES            | FEMALES |  |  |  |  |  |
| FULL - TIME                                                          | 461              | 765     |  |  |  |  |  |
| Degree-seeking First-Time Freshmen                                   | 210              | 321     |  |  |  |  |  |
| *Degree-seeking OTHER First-Year Freshmen                            | 114              | 166     |  |  |  |  |  |
| **All Other Degree-seeking Undergraduates                            | 133              | 276     |  |  |  |  |  |
| ***Non-Degree Seeking                                                | 4                | 2       |  |  |  |  |  |
| PART-TIME                                                            | 544              | 1087    |  |  |  |  |  |
| Degree-seeking First-Time Freshmen                                   | 30               | 56      |  |  |  |  |  |
| *Degree-seeking OTHER First-Year Freshmen                            | 45               | 139     |  |  |  |  |  |
| **All Other Degree-seeking Undergraduates                            | 112              | 328     |  |  |  |  |  |
| ***Non-Degree Seeking 357 564                                        |                  |         |  |  |  |  |  |
| * Includes Continuing Freshmen, Transfer Freshmen, Rea               | dmitted Freshmen |         |  |  |  |  |  |
| ** Includes Sophomores, Transfer Sophomores, Readmitte               | ed Sophomores    |         |  |  |  |  |  |
| ***Includes Non-Degree Seeking Freshmen, Sophomores,                 | Dual Enrollment  |         |  |  |  |  |  |