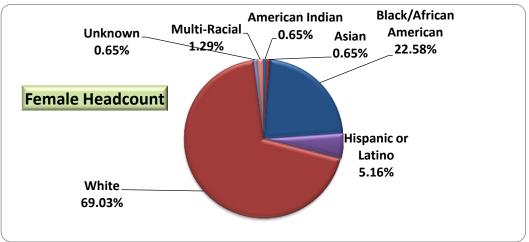

| UNDUPLICATED HEADCOUNT & FTE BY RACE, & GENDER FALL SEMESTER 2015 |             |        |      |         |  |  |
|-------------------------------------------------------------------|-------------|--------|------|---------|--|--|
| RACE                                                              | MALE FEMALE |        |      |         |  |  |
|                                                                   | H/C         | FTE    | H/C  | FTE     |  |  |
|                                                                   | 1.1, 0      |        | 11,0 |         |  |  |
| Multi-Racial                                                      | 19          | 12.80  | 31   | 20.67   |  |  |
| Alaskan Native                                                    |             |        |      |         |  |  |
| American Indian                                                   | 3           | 2.13   | 6    | 3.93    |  |  |
| Asian                                                             | 4           | 1.87   | 18   | 10.67   |  |  |
| Black or African<br>American                                      | 168         | 114.53 | 366  | 218.47  |  |  |
| Caucasian                                                         | 774         | 454.27 | 1371 | 787.60  |  |  |
| Hispanic                                                          | 29          | 16.40  | 43   | 27.00   |  |  |
| Native Hawaiian or Pacific Islander                               |             |        | 1    | 0.27    |  |  |
| Unknown                                                           | 8           | 5.53   | 16   | 9.93    |  |  |
| Totals                                                            | 1005        | 607.53 | 1852 | 1078.54 |  |  |
| H/C-Headcount                                                     |             |        |      |         |  |  |