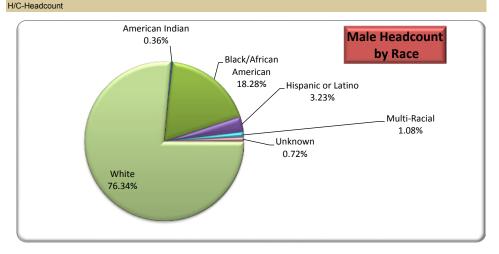

| UNDUPLICATED HEADCOUNT & FTE BY RACE, & GENDER FALL SEMESTER 2015 |             |        |      |         |  |  |
|-------------------------------------------------------------------|-------------|--------|------|---------|--|--|
| RACE                                                              | MALE FEMALE |        |      |         |  |  |
|                                                                   | H/C         | FTE    | H/C  | FTE     |  |  |
|                                                                   | 1.1, 0      |        | 11,0 |         |  |  |
| Multi-Racial                                                      | 19          | 12.80  | 31   | 20.67   |  |  |
| Alaskan Native                                                    |             |        |      |         |  |  |
| American Indian                                                   | 3           | 2.13   | 6    | 3.93    |  |  |
| Asian                                                             | 4           | 1.87   | 18   | 10.67   |  |  |
| Black or African<br>American                                      | 168         | 114.53 | 366  | 218.47  |  |  |
| Caucasian                                                         | 774         | 454.27 | 1371 | 787.60  |  |  |
| Hispanic                                                          | 29          | 16.40  | 43   | 27.00   |  |  |
| Native Hawaiian or Pacific Islander                               |             |        | 1    | 0.27    |  |  |
| Unknown                                                           | 8           | 5.53   | 16   | 9.93    |  |  |
| Totals                                                            | 1005        | 607.53 | 1852 | 1078.54 |  |  |
| H/C-Headcount                                                     |             |        |      |         |  |  |