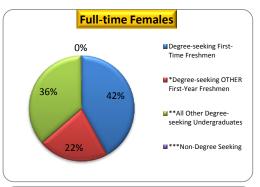

| UNDUPLICATED HEADCOUNT BY GENDER/FULL & PART TIME FALL SEMESTER 2015 |                  |         |  |  |  |  |  |
|----------------------------------------------------------------------|------------------|---------|--|--|--|--|--|
| CATEGORY                                                             | MALES            | FEMALES |  |  |  |  |  |
| FULL - TIME                                                          | 461              | 765     |  |  |  |  |  |
| Degree-seeking First-Time Freshmen                                   | 210              | 321     |  |  |  |  |  |
| *Degree-seeking OTHER First-Year Freshmen                            | 114              | 166     |  |  |  |  |  |
| **All Other Degree-seeking Undergraduates                            | 133              | 276     |  |  |  |  |  |
| ***Non-Degree Seeking                                                | 4                | 2       |  |  |  |  |  |
| PART-TIME                                                            | 544              | 1087    |  |  |  |  |  |
| Degree-seeking First-Time Freshmen                                   | 30               | 56      |  |  |  |  |  |
| *Degree-seeking OTHER First-Year Freshmen                            | 45               | 139     |  |  |  |  |  |
| **All Other Degree-seeking Undergraduates                            | 112              | 328     |  |  |  |  |  |
| ***Non-Degree Seeking 357 564                                        |                  |         |  |  |  |  |  |
| * Includes Continuing Freshmen, Transfer Freshmen, Rea               | dmitted Freshmen |         |  |  |  |  |  |
| ** Includes Sophomores, Transfer Sophomores, Readmitte               | ed Sophomores    |         |  |  |  |  |  |
| ***Includes Non-Degree Seeking Freshmen, Sophomores,                 | Dual Enrollment  |         |  |  |  |  |  |