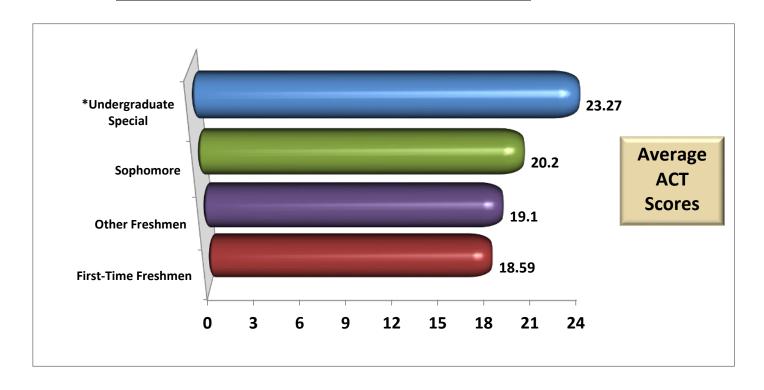

| Average ACT Scores by Student Level Fall 2015                                       |     |       |  |  |  |
|-------------------------------------------------------------------------------------|-----|-------|--|--|--|
| Unduplicated Level Headcount Avg. ACT                                               |     |       |  |  |  |
| First-Time Freshmen                                                                 | 531 | 18.59 |  |  |  |
| Other Freshmen                                                                      | 281 | 19.10 |  |  |  |
| Sophomore                                                                           | 434 | 20.20 |  |  |  |
| *Undergraduate Special                                                              | 596 | 23.27 |  |  |  |
| All Students w/ ACT score 1842 20.56                                                |     |       |  |  |  |
| * Undergraduate Special includes Non-Degree Seeking and Dual<br>Enrollment Students |     |       |  |  |  |