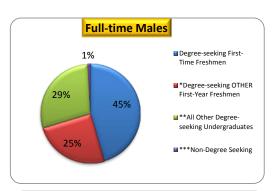

| UNDUPLICATED HEADCOUNT BY GENDER/FULL & PART TIME FALL SEMESTER 2015 |                  |         |  |  |  |  |  |
|----------------------------------------------------------------------|------------------|---------|--|--|--|--|--|
| CATEGORY                                                             | MALES            | FEMALES |  |  |  |  |  |
| FULL - TIME                                                          | 461              | 765     |  |  |  |  |  |
| Degree-seeking First-Time Freshmen                                   | 210              | 321     |  |  |  |  |  |
| *Degree-seeking OTHER First-Year Freshmen                            | 114              | 166     |  |  |  |  |  |
| **All Other Degree-seeking Undergraduates                            | 133              | 276     |  |  |  |  |  |
| ***Non-Degree Seeking                                                | 4                | 2       |  |  |  |  |  |
| PART-TIME                                                            | 544              | 1087    |  |  |  |  |  |
| Degree-seeking First-Time Freshmen                                   | 30               | 56      |  |  |  |  |  |
| *Degree-seeking OTHER First-Year Freshmen                            | 45               | 139     |  |  |  |  |  |
| **All Other Degree-seeking Undergraduates                            | 112              | 328     |  |  |  |  |  |
| ***Non-Degree Seeking 357 564                                        |                  |         |  |  |  |  |  |
| * Includes Continuing Freshmen, Transfer Freshmen, Rea               | dmitted Freshmen |         |  |  |  |  |  |
| ** Includes Sophomores, Transfer Sophomores, Readmitte               | ed Sophomores    |         |  |  |  |  |  |
| ***Includes Non-Degree Seeking Freshmen, Sophomores,                 | Dual Enrollment  |         |  |  |  |  |  |