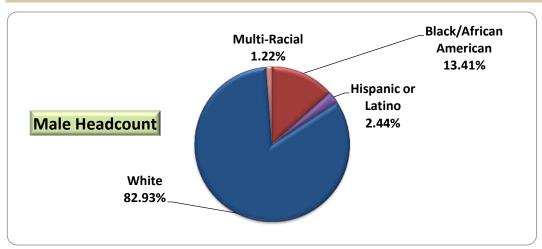

|                | Fall 2015 Unduplicated Headcount by County by Gender & Race |        |          |              |          |         |       |             |
|----------------|-------------------------------------------------------------|--------|----------|--------------|----------|---------|-------|-------------|
|                |                                                             |        | <b>-</b> | All Students | <b>.</b> |         |       | % of All    |
| County         | Ger                                                         | nder   |          | Ra           | ce       |         |       | Students By |
|                | Male                                                        | Female | Black    | White        | Other    | Unknown | Total | County      |
| Crockett       | 22                                                          | 40     | 9        | 50           | 2        | 1       | 62    | 2.2%        |
| Dyer           | 205                                                         | 359    | 87       | 435          | 37       | 5       | 564   | 19.7%       |
| Gibson         | 91                                                          | 149    | 47       | 178          | 13       | 2       | 240   | 8.4%        |
| Lake           | 22                                                          | 36     | 15       | 39           | 4        | 0       | 58    | 2.0%        |
| Lauderdale     | 97                                                          | 222    | 94       | 208          | 16       | 1       | 319   | 11.2%       |
| Obion          | 88                                                          | 154    | 22       | 209          | 7        | 4       | 242   | 8.5%        |
| Tipton         | 366                                                         | 629    | 138      | 793          | 56       | 8       | 995   | 34.8%       |
| 7-County Total | 891                                                         | 1589   | 412      | 1912         | 135      | 21      | 2480  | 86.8%       |
| Dunklin        | 0                                                           | 2      | 1        | 1            | 0        | 0       | 2     | 0.1%        |
| Pemiscot       | 2                                                           | 6      | 0        | 6            | 0        | 0       | 6     | 0.2%        |
| Mississippi    | 3                                                           | 1      | 2        | 1            | 1        | 0       | 4     | 0.1%        |
| Other Counties | 109                                                         | 254    | 119      | 225          | 18       | 3       | 365   | 12.8%       |
| TOTAL          | 1005                                                        | 1852   | 534      | 2145         | 154      | 24      | 2857  | 100.0%      |