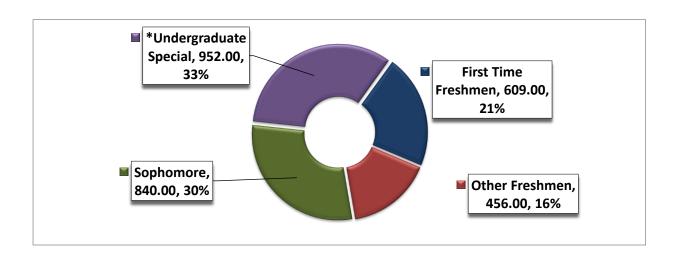

| STUDENT LEVEL                        |                                                                                |         |      |        |      |         |      |         |         |             |         |
|--------------------------------------|--------------------------------------------------------------------------------|---------|------|--------|------|---------|------|---------|---------|-------------|---------|
|                                      | FALL SEMESTER UNDUPLICATED HEADCOUNT AND FTE                                   |         |      |        |      |         |      |         |         |             |         |
|                                      | :                                                                              | 2011    | 2    | 2012   |      | 2013    |      | 2014    |         | 2015        |         |
| STUDENT LEVEL                        | H/C                                                                            | FTE     | H/C  | FTE    | H/C  | FTE     | H/C  | FTE     | H/C     | Credit Hrs. | FTE     |
| First Time Freshmen                  | 864                                                                            | 649.73  | 777  | 594.66 | 652  | 481.00  | 552  | 428.93  | 609.00  | 7609        | 507.27  |
| Other Freshmen                       | 1007                                                                           | 688.33  | 868  | 586.60 | 715  | 477.87  | 529  | 357.87  | 456.00  | 4853        | 323.54  |
| Sophomore                            | 1041                                                                           | 694.07  | 1070 | 733.87 | 983  | 674.20  | 907  | 616.93  | 840.00  | 8547        | 569.80  |
| *Undergraduate Special               | 839                                                                            | 289.07  | 875  | 295.07 | 908  | 280.20  | 859  | 268.20  | 952.00  | 4282        | 285.47  |
| Total                                | 3751                                                                           | 2321.20 | 3590 | 2210.2 | 3258 | 1913.27 | 2847 | 1671.93 | 2857.00 | 25291       | 1686.08 |
| * Undergraduate Special includes Nor | Undergraduate Special includes Non-Degree Seeking and Dual Enrollment Students |         |      |        |      |         |      |         |         |             |         |