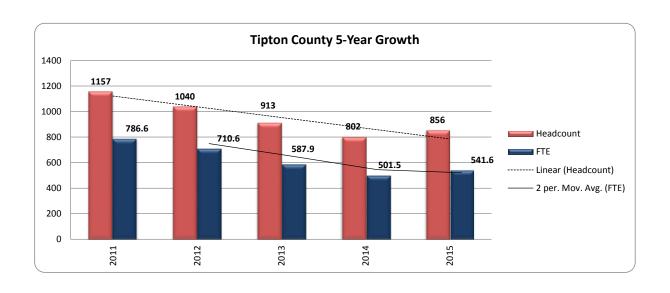

#### HISTORICAL UNDUPLICATED HEADCOUNT & FTE FALL SEMESTER FULL AND PART TIME HEADCOUNT & FTE

| YEAR | FULL  | -TIME    | PART-TIME |        |  |
|------|-------|----------|-----------|--------|--|
| TEAN | H/C   | FTE      | H/C       | FTE    |  |
| 2011 | 1,706 | 1,467.20 | 2,045     | 853.37 |  |
| 2012 | 1,601 | 1,381.00 | 1,989     | 829.20 |  |
| 2013 | 1,292 | 1,118.73 | 1,966     | 794.53 |  |
| 2014 | 1,141 | 1,001.87 | 1,706     | 670.07 |  |
| 2015 | 1,226 | 1,081.93 | 1,631     | 604.13 |  |