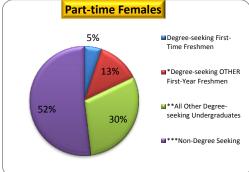

| UNDUPLICATED HEADCOUNT BY GENDER/FULL & PART TIME FALL SEMESTER 2015 |                  |         |  |  |  |  |  |
|----------------------------------------------------------------------|------------------|---------|--|--|--|--|--|
| CATEGORY                                                             | MALES            | FEMALES |  |  |  |  |  |
| FULL - TIME                                                          | 461              | 765     |  |  |  |  |  |
| Degree-seeking First-Time Freshmen                                   | 210              | 321     |  |  |  |  |  |
| *Degree-seeking OTHER First-Year Freshmen                            | 114              | 166     |  |  |  |  |  |
| **All Other Degree-seeking Undergraduates                            | 133              | 276     |  |  |  |  |  |
| ***Non-Degree Seeking                                                | 4                | 2       |  |  |  |  |  |
| PART-TIME                                                            | 544              | 1087    |  |  |  |  |  |
| Degree-seeking First-Time Freshmen                                   | 30               | 56      |  |  |  |  |  |
| *Degree-seeking OTHER First-Year Freshmen                            | 45               | 139     |  |  |  |  |  |
| **All Other Degree-seeking Undergraduates                            | 112              | 328     |  |  |  |  |  |
| ***Non-Degree Seeking 357 564                                        |                  |         |  |  |  |  |  |
| * Includes Continuing Freshmen, Transfer Freshmen, Rea               | dmitted Freshmen |         |  |  |  |  |  |
| ** Includes Sophomores, Transfer Sophomores, Readmitte               | ed Sophomores    |         |  |  |  |  |  |
| ***Includes Non-Degree Seeking Freshmen, Sophomores,                 | Dual Enrollment  |         |  |  |  |  |  |