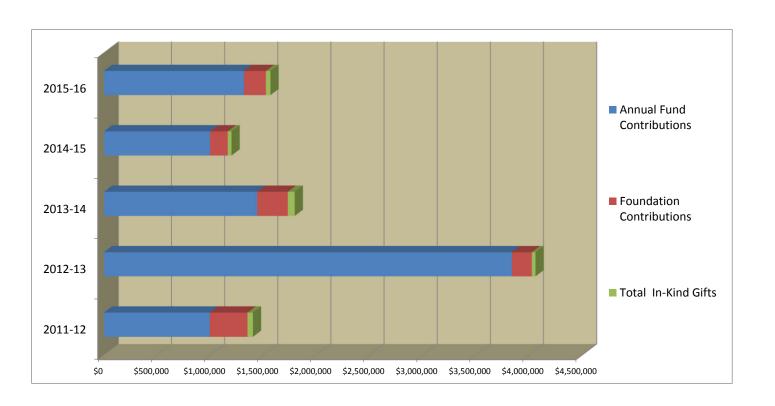

| Jimmy Naifeh Center Unduplicated Headcount & FTE By County of Residence |                     |     |      |        |  |  |  |  |  |
|-------------------------------------------------------------------------|---------------------|-----|------|--------|--|--|--|--|--|
| COUNTY                                                                  | Fall 2014 Fall 2015 |     |      |        |  |  |  |  |  |
| 000                                                                     | H/C                 | H/C | SCH  | FTE    |  |  |  |  |  |
| Crockett                                                                | 1                   | 4   | 52   | 3.47   |  |  |  |  |  |
| Dyer                                                                    | 13                  | 7   | 57   | 3.80   |  |  |  |  |  |
| Fayette                                                                 | 8                   | 9   | 78   | 5.20   |  |  |  |  |  |
| Gibson                                                                  | 3                   | 3   | 34   | 2.27   |  |  |  |  |  |
| Hardeman                                                                | 3                   | 1   | 12   | 0.80   |  |  |  |  |  |
| Haywood                                                                 | 20                  | 21  | 198  | 13.20  |  |  |  |  |  |
| Lake                                                                    |                     |     |      |        |  |  |  |  |  |
| Lauderdale                                                              | 65                  | 78  | 752  | 50.13  |  |  |  |  |  |
| Madison                                                                 | 5                   | 6   | 72   | 4.80   |  |  |  |  |  |
| Obion                                                                   | 5                   | 2   | 24   | 1.60   |  |  |  |  |  |
| Shelby                                                                  | 63                  | 78  | 791  | 52.73  |  |  |  |  |  |
| Tipton                                                                  | 612                 | 642 | 5996 | 399.73 |  |  |  |  |  |
| Other                                                                   | 4                   | 5   | 58   | 3.87   |  |  |  |  |  |
| TOTAL                                                                   | 802                 | 856 | 8124 | 541.60 |  |  |  |  |  |

| Jimm | Jimmy Naifeh Center Undupliated Headcount & FTE by Age |          |              |     |      |  |  |  |  |
|------|--------------------------------------------------------|----------|--------------|-----|------|--|--|--|--|
|      |                                                        | Fall Sem | ester 2014   |     |      |  |  |  |  |
| Age  | H/C                                                    | FTE      | Age          | H/C | FTE  |  |  |  |  |
| 16   | 15                                                     | 4.33     | 42           | 3   | 2.07 |  |  |  |  |
| 17   | 145                                                    | 51.93    | 43           | 7   | 5.33 |  |  |  |  |
| 18   | 176                                                    | 141.80   | 44           | 4   | 1.67 |  |  |  |  |
| 19   | 101                                                    | 81.93    | 45           | 6   | 2.27 |  |  |  |  |
| 20   | 75                                                     | 49.93    | 46           | 6   | 3.53 |  |  |  |  |
| 21   | 48                                                     | 30.07    | 47           |     |      |  |  |  |  |
| 22   | 30                                                     | 20.27    | 48           | 3   | 1.87 |  |  |  |  |
| 23   | 24                                                     | 13.00    | 49           | 1   | 0.60 |  |  |  |  |
| 24   | 17                                                     | 11.13    | 50           | 1   | 0.80 |  |  |  |  |
| 25   | 16                                                     | 11.40    | 51           | 2   | 0.67 |  |  |  |  |
| 26   | 14                                                     | 9.73     | 52           | 3   | 1.40 |  |  |  |  |
| 27   | 13                                                     | 8.20     | 53           | 2   | 1.07 |  |  |  |  |
| 28   | 14                                                     | 10.07    | 54           | 1   | 0.20 |  |  |  |  |
| 29   | 13                                                     | 9.00     | 55           | 2   | 0.67 |  |  |  |  |
| 30   | 11                                                     | 7.13     | 56           | 2   | 1.27 |  |  |  |  |
| 31   | 7                                                      | 4.60     | 57           | 1   | 0.40 |  |  |  |  |
| 32   | 8                                                      | 4.87     | 58           | 2   | 1.20 |  |  |  |  |
| 33   | 11                                                     | 6.20     | 59           | 1   | 0.60 |  |  |  |  |
| 34   | 9                                                      | 6.00     | 61           |     |      |  |  |  |  |
| 35   | 10                                                     | 5.73     | 62           |     |      |  |  |  |  |
| 36   | 14                                                     | 7.80     | 63           |     |      |  |  |  |  |
| 37   | 7                                                      | 4.87     | 64           |     |      |  |  |  |  |
| 38   | 8                                                      | 4.47     | 65           | 1   | 0.20 |  |  |  |  |
| 39   | 4                                                      | 2.13     | 66           | 1   | 0.20 |  |  |  |  |
| 40   | 7                                                      | 3.13     | 67           |     |      |  |  |  |  |
| 41   | 9                                                      | 5.27     | 68           | 1   | 0.60 |  |  |  |  |
|      |                                                        | AVERAGE  | AGE IS 23.32 |     |      |  |  |  |  |