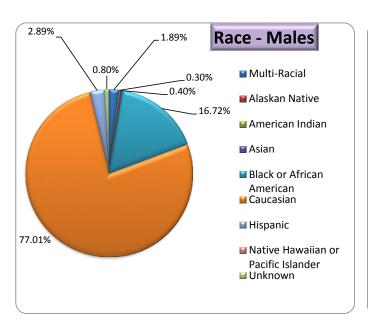

| UNDUPLICATED HEADCOUNT & FTE BY RACE, & GENDER FALL SEMESTER 2015 |             |        |      |         |  |  |
|-------------------------------------------------------------------|-------------|--------|------|---------|--|--|
| RACE                                                              | MALE FEMALE |        |      |         |  |  |
|                                                                   | H/C         | FTE    | H/C  | FTE     |  |  |
|                                                                   | 1.1, 0      |        | 11,0 |         |  |  |
| Multi-Racial                                                      | 19          | 12.80  | 31   | 20.67   |  |  |
| Alaskan Native                                                    |             |        |      |         |  |  |
| American Indian                                                   | 3           | 2.13   | 6    | 3.93    |  |  |
| Asian                                                             | 4           | 1.87   | 18   | 10.67   |  |  |
| Black or African<br>American                                      | 168         | 114.53 | 366  | 218.47  |  |  |
| Caucasian                                                         | 774         | 454.27 | 1371 | 787.60  |  |  |
| Hispanic                                                          | 29          | 16.40  | 43   | 27.00   |  |  |
| Native Hawaiian or Pacific Islander                               |             |        | 1    | 0.27    |  |  |
| Unknown                                                           | 8           | 5.53   | 16   | 9.93    |  |  |
| Totals                                                            | 1005        | 607.53 | 1852 | 1078.54 |  |  |
| H/C-Headcount                                                     |             |        |      |         |  |  |