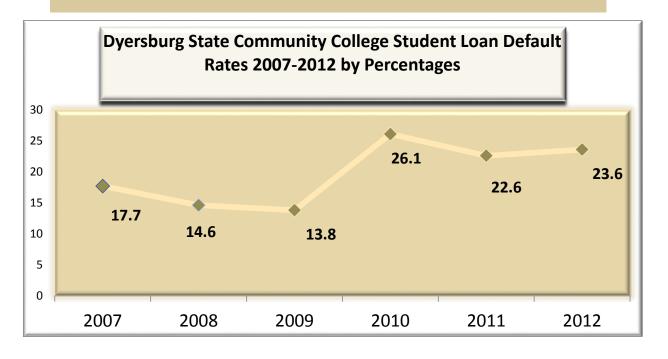

Jimmy Naifeh Center
Unduplicated Headcount & FTE
By Student Level

| By Student Level      |           |                      |        |  |  |  |  |  |
|-----------------------|-----------|----------------------|--------|--|--|--|--|--|
|                       | Fall 2015 |                      |        |  |  |  |  |  |
| STUDENT LEVEL         | 11/0      | 0. 1. 10. 17.11      |        |  |  |  |  |  |
|                       | H/C       | Student Credit Hours | FTE    |  |  |  |  |  |
|                       |           |                      |        |  |  |  |  |  |
| Freshmen              | 401       | 4538                 | 302.53 |  |  |  |  |  |
|                       |           |                      |        |  |  |  |  |  |
| Sophomores            | 279       | 2752                 | 183.47 |  |  |  |  |  |
|                       |           |                      |        |  |  |  |  |  |
| Undergraduate Special | 176       | 834                  | 55.60  |  |  |  |  |  |
|                       |           |                      |        |  |  |  |  |  |
| TOTAL                 | 856       | 8124                 | 541.60 |  |  |  |  |  |