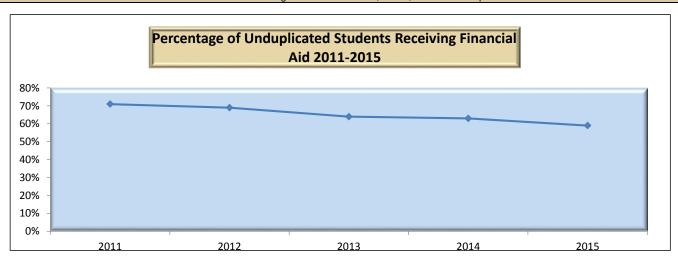

| Jimmy Naifeh Center<br>Unduplicated Headcount Race & Gender<br>Fall Semester 2015 |                                                            |                                                            |                                                                                                                                          |  |  |  |  |  |  |
|-----------------------------------------------------------------------------------|------------------------------------------------------------|------------------------------------------------------------|------------------------------------------------------------------------------------------------------------------------------------------|--|--|--|--|--|--|
| M                                                                                 | ALE                                                        | FEM                                                        | ALE                                                                                                                                      |  |  |  |  |  |  |
| H/C                                                                               | FTE                                                        | H/C                                                        | FTE                                                                                                                                      |  |  |  |  |  |  |
| 1                                                                                 | 0.93                                                       | 3                                                          | 2.13                                                                                                                                     |  |  |  |  |  |  |
|                                                                                   |                                                            | 4                                                          | 2.20                                                                                                                                     |  |  |  |  |  |  |
| 51                                                                                | 32.33                                                      | 129                                                        | 81.47                                                                                                                                    |  |  |  |  |  |  |
| 9                                                                                 | 6.87                                                       | 10                                                         | 8.00                                                                                                                                     |  |  |  |  |  |  |
| 3                                                                                 | 2.13                                                       | 8                                                          | 5.40                                                                                                                                     |  |  |  |  |  |  |
|                                                                                   |                                                            | 1                                                          | 0.27                                                                                                                                     |  |  |  |  |  |  |
|                                                                                   |                                                            |                                                            |                                                                                                                                          |  |  |  |  |  |  |
| 2                                                                                 | 0.80                                                       | 4                                                          | 3.20                                                                                                                                     |  |  |  |  |  |  |
| 213                                                                               | 137.34                                                     | 418                                                        | 258.53                                                                                                                                   |  |  |  |  |  |  |
| 279                                                                               | 180.40                                                     | 577                                                        | 361.20                                                                                                                                   |  |  |  |  |  |  |
|                                                                                   | Hed Headcount Fall Semester 2  MA H/C  1  51  9  3  2  213 | ### Red Headcount Race & Gender Fall Semester 2015    MALE | MALE   FEM.   H/C     1   0.93   3   3   4   4   51   32.33   129   9   6.87   10   3   2.13   8   1   2   0.80   4   213   137.34   418 |  |  |  |  |  |  |