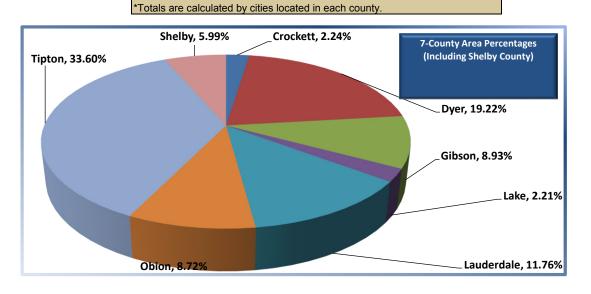

| UNDUPLICA               | -COUNTY AREA*<br>TED HEADCOUNT A |         | UED.               |
|-------------------------|----------------------------------|---------|--------------------|
| FALL SEMESTER 2018      |                                  |         | % zip to county to |
| County/City             | Headcount Obion County           | FTE     | total              |
| Hornbeak                | 20                               | 12.60   | 8.039              |
| Kenton                  | 23                               | 14.53   | 9.249              |
| Obion                   | 30                               | 17.87   | 12.059             |
| Rives                   | 4                                | 1.60    | 1.619              |
| South Fulton            | 26                               | 13.93   | 10.449             |
| Troy                    | 48                               | 25.80   | 19.289             |
| Union City              | 98                               | 60.20   | 39.369             |
| Woodland Mills          | - 55                             | 00.20   | 0.00               |
| Obion County Totals     | 249                              | 146.53  | 8.729              |
|                         | Tipton County                    | 1 10100 | 0                  |
| Atoka                   | 212                              | 96.87   | 22.08              |
| Brighton                | 188                              | 101.00  | 19.58              |
| Burlison                | 45                               | 23.20   | 4.69               |
| Covington               | 202                              | 110.40  | 21.049             |
| Drummonds               | 83                               | 41.13   | 8.65               |
| Mason                   | 22                               | 11.27   | 2.29               |
| Munford                 | 208                              | 105.67  | 21.679             |
| Tipton County Totals    | 960                              | 489.54  | 33.60              |
|                         | Shelby County                    |         | •                  |
| Arlington               | 8                                | 5.47    | 4.689              |
| Bartlett                | 9                                | 5.80    | 5.26               |
| Collierville            | 3                                | 1.80    | 1.759              |
| Cordova                 | 6                                | 4.47    | 3.519              |
| Lakeland                | 2                                | 1.87    | 0.219              |
| Germantown              |                                  |         | 0.00               |
| Memphis                 | 47                               | 33.80   | 27.49              |
| Millington              | 96                               | 55.13   | 10.00°             |
| Shelby County Totals    | 171                              | 108.34  | 5.99°              |
|                         |                                  |         |                    |
| Total 7-County Area     | 2476                             | 1434.20 | 86.669             |
| Shelby County Area      | 171                              | 108.34  | 5.999              |
| Other Surrounding Areas | 210                              | 143.53  | 7.35               |
| Total Headcount & FTE   | 2857                             | 1686.07 | 100.009            |