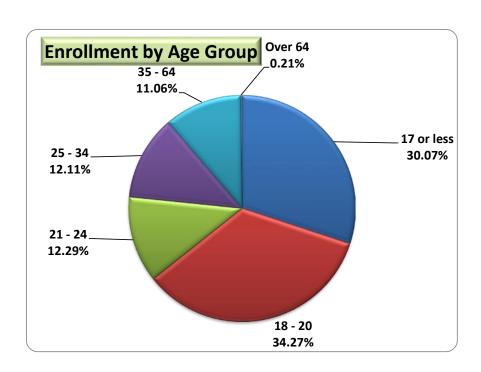

| STUDENT LEVEL                        |                                                                                |         |      |        |      |         |      |         |         |             |         |
|--------------------------------------|--------------------------------------------------------------------------------|---------|------|--------|------|---------|------|---------|---------|-------------|---------|
|                                      | FALL SEMESTER UNDUPLICATED HEADCOUNT AND FTE                                   |         |      |        |      |         |      |         |         |             |         |
|                                      | :                                                                              | 2011    | 2    | 2012   |      | 2013    |      | 2014    |         | 2015        |         |
| STUDENT LEVEL                        | H/C                                                                            | FTE     | H/C  | FTE    | H/C  | FTE     | H/C  | FTE     | H/C     | Credit Hrs. | FTE     |
| First Time Freshmen                  | 864                                                                            | 649.73  | 777  | 594.66 | 652  | 481.00  | 552  | 428.93  | 609.00  | 7609        | 507.27  |
| Other Freshmen                       | 1007                                                                           | 688.33  | 868  | 586.60 | 715  | 477.87  | 529  | 357.87  | 456.00  | 4853        | 323.54  |
| Sophomore                            | 1041                                                                           | 694.07  | 1070 | 733.87 | 983  | 674.20  | 907  | 616.93  | 840.00  | 8547        | 569.80  |
| *Undergraduate Special               | 839                                                                            | 289.07  | 875  | 295.07 | 908  | 280.20  | 859  | 268.20  | 952.00  | 4282        | 285.47  |
| Total                                | 3751                                                                           | 2321.20 | 3590 | 2210.2 | 3258 | 1913.27 | 2847 | 1671.93 | 2857.00 | 25291       | 1686.08 |
| * Undergraduate Special includes Nor | Undergraduate Special includes Non-Degree Seeking and Dual Enrollment Students |         |      |        |      |         |      |         |         |             |         |