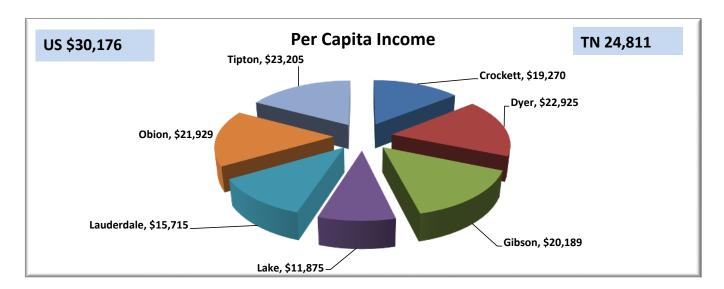

<sup>\*</sup> Undergraduate Special includes Non-Degree Seeking and Dual Enrollment Students H/C-Headcount

### Gibson County Unduplicated Headcount, Race & Gender Fall Semester 2016

| RACE                                   | N   | <b>IALE</b> | FEMALE |       |  |  |
|----------------------------------------|-----|-------------|--------|-------|--|--|
| RACE                                   | H/C | FTE         | H/C    | FTE   |  |  |
| American Indian                        | 1   | 0.40        |        |       |  |  |
| Asian                                  | 1   | 0.40        | 1      | 0.20  |  |  |
| Black/African American                 | 7   | 2.73        | 21     | 10.80 |  |  |
| Hispanic or Latino                     | 1   | 0.40        | 4      | 1.20  |  |  |
| Native Hawaiian or Pacific<br>Islander |     |             |        |       |  |  |
| White                                  | 49  | 25.00       | 93     | 51.20 |  |  |
| Unknown                                | 1   | 0.80        | 1      | 0.80  |  |  |
| Multi-Racial                           | 1   | 0.20        | 3      | 1.20  |  |  |
| Totals                                 | 61  | 29.93       | 123    | 65.40 |  |  |