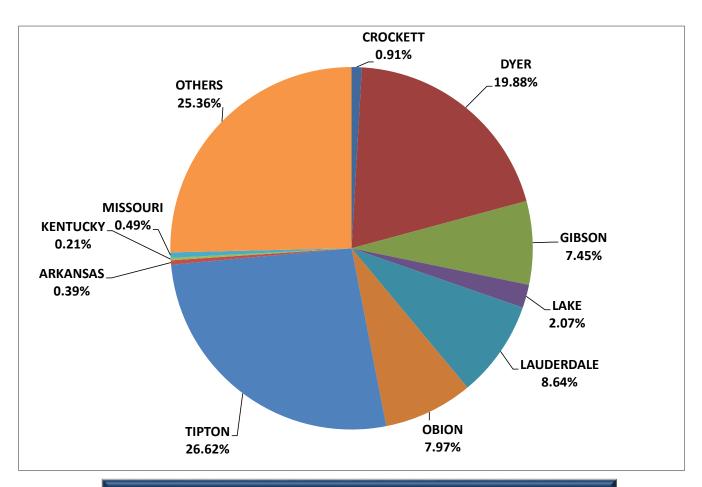

# 7-COUNTY AREA\* UNDUPLICATED HEADCOUNT AND FTE FALL SEMESTER 2016 (Shelby County Added)

| County/City              | Headcount            | FTE    | % zip to<br>county<br>%county to<br>total |
|--------------------------|----------------------|--------|-------------------------------------------|
|                          | Lauderdale County    |        |                                           |
| Gates                    | 21                   | 13.20  | 7.81%                                     |
| Halls                    | 64                   | 44.33  | 23.79%                                    |
| Henning                  | 19                   | 10.80  | 7.06%                                     |
| Ripley                   | 165                  | 94.80  | 61.34%                                    |
| Lauderdale County Totals | 269                  | 163.13 | 9.55%                                     |
|                          | <b>Obion County</b>  |        |                                           |
| Hornbeak                 | 26                   | 14.13  | 9.96%                                     |
| Kenton                   | 4                    | 1.87   | 1.53%                                     |
| Obion                    | 25                   | 15.66  | 9.58%                                     |
| Rives                    | 8                    | 4.27   | 3.07%                                     |
| South Fulton             | 46                   | 17.67  | 17.62%                                    |
| Troy                     | 38                   | 21.27  | 14.56%                                    |
| Union City               | 114                  | 67.47  | 43.68%                                    |
| Woodland Mills           |                      |        | 0.00%                                     |
| Obion County Totals      | 261                  | 142.34 | 9.27%                                     |
|                          | <b>Tipton County</b> |        |                                           |
| Atoka                    | 204                  | 104.06 | 21.89%                                    |
| Brighton                 | 199                  | 109.93 | 21.35%                                    |
| Burlison                 | 45                   | 21.13  | 4.83%                                     |
| Covington                | 219                  | 122.13 | 23.50%                                    |
| Drummonds                | 65                   | 33.13  | 6.97%                                     |
| Mason                    | 23                   | 12.93  | 2.47%                                     |
| Munford                  | 177                  | 100.80 | 18.99%                                    |
| Tipton County Totals     | 932                  | 504.11 | 33.10%                                    |
|                          | Shelby County        |        |                                           |
| Arlington                | 7                    | 4.00   | 3.50%                                     |
| Bartlett                 | 9                    | 6.60   | 4.50%                                     |
| Brunswick                | 1                    | 0.80   |                                           |
| Collierville             | 7                    | 3.40   | 3.50%                                     |
| Cordova                  | 13                   | 8.80   | 6.50%                                     |
| Memphis                  | 54                   | 39.00  | 27.00%                                    |
| Millington               | 109                  | 69.73  | 11.70%                                    |
| Shelby County Totals     | <b>表</b> 0           | 132.33 | 7.10%                                     |

# 7-COUNTY AREA\* UNDUPLICATED HEADCOUNT AND FTE FALL SEMESTER 2016 (Shelby County Added)

| County/City            | Headcount            | FTE    | % zip to<br>county<br>%county to<br>total |
|------------------------|----------------------|--------|-------------------------------------------|
|                        | Crockett County      |        |                                           |
| Alamo                  | 21                   | 16.20  | 36.21%                                    |
| Bells                  | 8                    | 6.53   | 13.79%                                    |
| Crockett Mills         |                      |        | 0.00%                                     |
| Friendship             | 23                   | 16.40  | 39.66%                                    |
| Gadsden                | 3                    | 1.93   | 5.17%                                     |
| Maury City             | 3                    | 2.20   | 5.17%                                     |
| Crockett County Totals | 58                   | 43.26  | 2.06%                                     |
|                        | <b>Dyer County</b>   |        |                                           |
| Bogota                 | 5                    | 2.93   | 0.88%                                     |
| Dyersburg              | 401                  | 260.80 | 70.72%                                    |
| Finley                 | 7                    | 4.00   | 1.23%                                     |
| Lenox                  |                      |        | 0.00%                                     |
| Newbern                | 143                  | 92.07  | 25.22%                                    |
| Tigrett                |                      |        | 0.00%                                     |
| Trimble                | 11                   | 6.80   | 1.94%                                     |
| Dyer County Totals     | 567                  | 366.6  | 20.13%                                    |
|                        | <b>Gibson County</b> |        |                                           |
| Bradford               | 4                    | 2.47   | 1.82%                                     |
| Dyer                   | 31                   | 20.93  | 14.09%                                    |
| Gibson                 | 1                    | 1.00   | 0.45%                                     |
| Humboldt               | 31                   | 17.93  | 14.09%                                    |
| Kenton                 | 8                    | 6.07   | 3.64%                                     |
| Medina                 | 7                    | 3.93   | 3.18%                                     |
| Milan                  | 18                   | 11.33  | 8.18%                                     |
| Rutherford             | 12                   | 9.33   | 5.45%                                     |
| Trenton                | 106                  | 52.87  | 48.18%                                    |
| Yorkville              | 2                    | 1.73   | 0.91%                                     |
| Gibson County Totals   | 220                  | 127.59 | 7.81%                                     |
|                        | Lake County          |        | _                                         |
| Ridgely                | 19                   | 13.20  | 50.00%                                    |
| Tiptonville            | 19                   | 11.27  | 50.00%                                    |
| Wynnburg               |                      |        | 0.00%                                     |
| Lake County Totals     | 38                   | 24.47  | 1.35%                                     |

# 7-COUNTY AREA\* UNDUPLICATED HEADCOUNT AND FTE FALL SEMESTER 2016 (Shelby County Added)

| County/City                                          | Headcount | FTE     | % zip to county %county to total |
|------------------------------------------------------|-----------|---------|----------------------------------|
| Total 7-County Area                                  | 2345      | 1371.50 | 83.27%                           |
| Shelby County Area                                   | 200       | 132.33  | 7.10%                            |
| Other Surrounding Areas                              | 271       | 143.53  | 9.62%                            |
| Total Headcount & FTE                                | 2816      | 1647.36 | 100.00%                          |
| *Totals are calculated by cities located in each cou | nty.      |         |                                  |