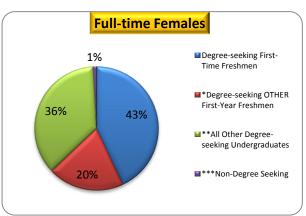

### UNDUPLICATED HEADCOUNT BY GENDER/FULL & PART TIME FALL SEMESTER 2016

| CATEGORY                                  | MALES | FEMALES |
|-------------------------------------------|-------|---------|
| FULL - TIME                               |       |         |
| Degree-seeking First-Time Freshmen        | 205   | 343     |
| *Degree-seeking OTHER First-Year Freshmen | 99    | 159     |
| **All Other Degree-seeking Undergraduates | 142   | 289     |
| ***Non-Degree Seeking                     | 9     | 7       |
| PART-TIME                                 |       |         |
| Degree-seeking First-Time Freshmen        | 28    | 34      |
| *Degree-seeking OTHER First-Year Freshmen | 30    | 131     |
| **All Other Degree-seeking Undergraduates | 96    | 299     |
| ***Non-Degree Seeking                     | 364   | 581     |