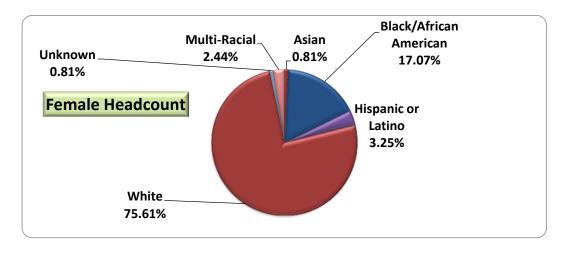

|  |  |
| American Indian                        | 1   | 0.40        |        |       |  |  |
| Asian                                  | 1   | 0.40        | 1      | 0.20  |  |  |
| Black/African American                 | 7   | 2.73        | 21     | 10.80 |  |  |
| Hispanic or Latino                     | 1   | 0.40        | 4      | 1.20  |  |  |
| Native Hawaiian or Pacific<br>Islander |     |             |        |       |  |  |
| White                                  | 49  | 25.00       | 93     | 51.20 |  |  |
| Unknown                                | 1   | 0.80        | 1      | 0.80  |  |  |
| Multi-Racial                           | 1   | 0.20        | 3      | 1.20  |  |  |
| Totals                                 | 61  | 29.93       | 123    | 65.40 |  |  |

H/C-Headcount





### Unduplicated Gibson County Residents Enrolled at the Gibson County Center by City of Residence

| City                              | Headcount      |                |                | Headcount |           |           | Fall 2016 |       |
|-----------------------------------|----------------|----------------|----------------|-----------|-----------|-----------|-----------|-------|
|                                   | Spring<br>2013 | Spring<br>2014 | Spring<br>2015 | Fall 2013 | Fall 2014 | Fall 2015 | H/C       | FTE   |
| Alamo                             |                | 1              |                |           |           | 1         |           |       |
| Bradford                          | 9              | 7              | 2              | 9         | 5         | 3