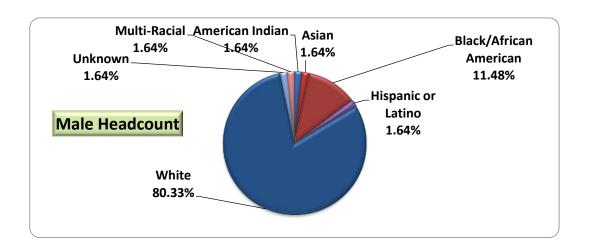

|  |  |
| American Indian                        | 1   | 0.40        |        |       |  |  |
| Asian                                  | 1   | 0.40        | 1      | 0.20  |  |  |
| Black/African American                 | 7   | 2.73        | 21     | 10.80 |  |  |
| Hispanic or Latino                     | 1   | 0.40        | 4      | 1.20  |  |  |
| Native Hawaiian or Pacific<br>Islander |     |             |        |       |  |  |
| White                                  | 49  | 25.00       | 93     | 51.20 |  |  |
| Unknown                                | 1   | 0.80        | 1      | 0.80  |  |  |
| Multi-Racial                           | 1   | 0.20        | 3      | 1.20  |  |  |
| Totals                                 | 61  | 29.93       | 123    | 65.40 |  |  |

H/C-Headcount





### Unduplicated Gibson County Residents Enrolled at the Gibson County Center by City of Residence

| City                              | Headcount      |                |                | Headcount |           |           | Fall 2016 |       |
|-----------------------------------|----------------|----------------|----------------|-----------|-----------|-----------|-----------|-------|
|                                   | Spring<br>2013 | Spring<br>2014 | Spring<br>2015 | Fall 2013 | Fall 2014 | Fall 2015 | H/C       | FTE   |
| Alamo                             |                | 1              |                |           |           | 1         |           |       |
| Bradford                          | 9              | 7              | 2              | 9         | 5         | 3