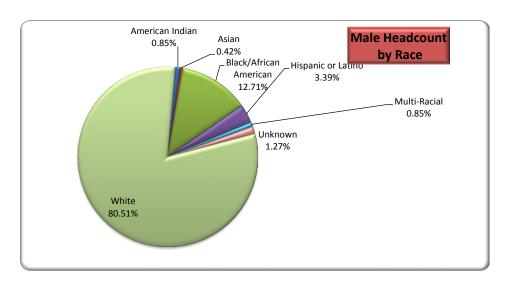

### Fall 2016 Unduplicated Headcount by County by Gender & Race

|                |      |        | Al    | l Student | S     |         |       | % of All    |
|----------------|------|--------|-------|-----------|-------|---------|-------|-------------|
| County         | Ger  | nder   |       | Ra        | ce    |         |       | Students By |
|                | Male | Female | Black | White     | Other | Unknown | Total | County      |
| Crockett       | 18   | 43     | 12    | 47        | 2     |         | 61    | 2.2%        |
| Dyer           | 222  | 360    | 79    | 457       | 43    | 3       | 582   | 20.7%       |
| Gibson         | 80   | 143    | 31    | 176       | 12    | 4       | 223   | 7.9%        |
| Lake           | 12   | 26     | 8     | 27        | 3     |         | 38    | 1.3%        |
| Lauderdale     | 74   | 188    | 69    | 182       | 11    |         | 262   | 9.3%        |
| Obion          | 103  | 158    | 21    | 215       | 23    | 2       | 261   | 9.3%        |
| Tipton         | 333  | 631    | 105   | 799       | 57    | 3       | 964   | 34.2%       |
| 7-County Total | 842  | 1549   | 325   | 1903      | 151   | 12      | 2391  | 84.9%       |
| Dunklin        | 1    | 3      | 3     | 1         |       |         | 4     | 0.1%        |
| Pemiscot       | 2    | 1      | 1     | 2         |       |         | 3     | 0.1%        |
| Mississippi    | 4    | 3      |       | 7         |       |         | 7     | 0.2%        |
| Other Counties | 124  | 287    | 119   | 266       | 18    | 8       | 411   | 14.6%       |
| TOTAL          | 973  | 1843   | 448   | 2179      | 169   | 20      | 2816  | 100.0%      |