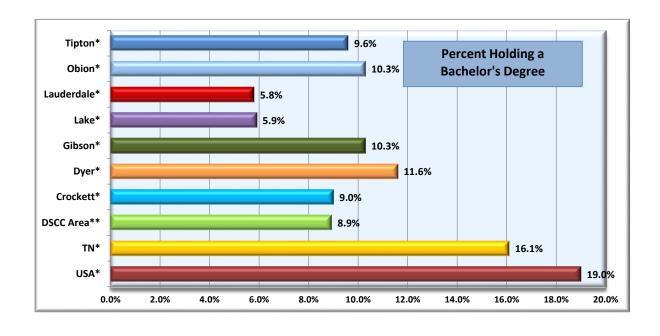

### Gibson County Unduplicated Headcount, Race & Gender Fall Semester 2016

| RACE                                   | N   | <b>IALE</b> | FEMALE |       |  |  |
|----------------------------------------|-----|-------------|--------|-------|--|--|
| RACE                                   | H/C | FTE         | H/C    | FTE   |  |  |
| American Indian                        | 1   | 0.40        |        |       |  |  |
| Asian                                  | 1   | 0.40        | 1      | 0.20  |  |  |
| Black/African American                 | 7   | 2.73        | 21     | 10.80 |  |  |
| Hispanic or Latino                     | 1   | 0.40        | 4      | 1.20  |  |  |
| Native Hawaiian or Pacific<br>Islander |     |             |        |       |  |  |
| White                                  | 49  | 25.00       | 93     | 51.20 |  |  |
| Unknown                                | 1   | 0.80        | 1      | 0.80  |  |  |
| Multi-Racial                           | 1   | 0.20        | 3      | 1.20  |  |  |
| Totals                                 | 61  | 29.93       | 123    | 65.40 |  |  |