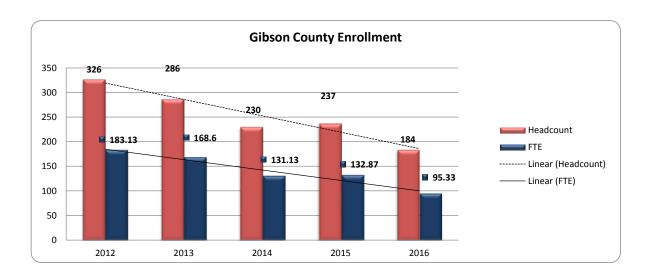

---------------------------------|-------|-------|-------|----------|
| Gibson County Center | н/с | FTE    | Student<br>Credit<br>Hours per<br>Student | Black | White | Other | Avg. Age |
| 2012                 | 326 | 183.13 | 8.5                                       | 98    | 217   | 11    | 27.52    |
| 2013                 | 286 | 168.6  | 8.8                                       | 74    | 197   | 15    | 25.36    |
| 2014                 | 230 | 131.13 | 8.6                                       | 51    | 171   | 8     | 24.67    |
| 2015                 | 237 | 132.87 | 8.4                                       | 46    | 175   | 16    | 23.63    |
| 2016                 | 184 | 95.33  | 7.8                                       | 28    | 142   | 14    | 23.82    |

H/C-Headcount



### Gibson County Center - Unduplicated Headcount, SCH & FTE by Student Level

| STUDENT LEVEL          |                        | FALL 2016 |       |  |  |  |  |  |
|------------------------|------------------------|-----------|-------|--|--|--|--|--|
| STODENT LEVEL          | H/C Student Credit Hou |           | FTE   |  |  |  |  |  |
| Freshmen               | 55                     | 601       | 40.06 |  |  |  |  |  |
| Sophomores             | 32                     | 304       | 20.27 |  |  |  |  |  |
| *Undergraduate Special | 97                     | 525       | 35.00 |  |  |  |  |  |
| TOTAL                  | 184                    | 1430      | 95.33 |  |  |  |  |  |

<sup>\*</sup> Undergraduate Special includes Non-Degree Seeking and Dual Enrollment Students H/C-Headcount

#