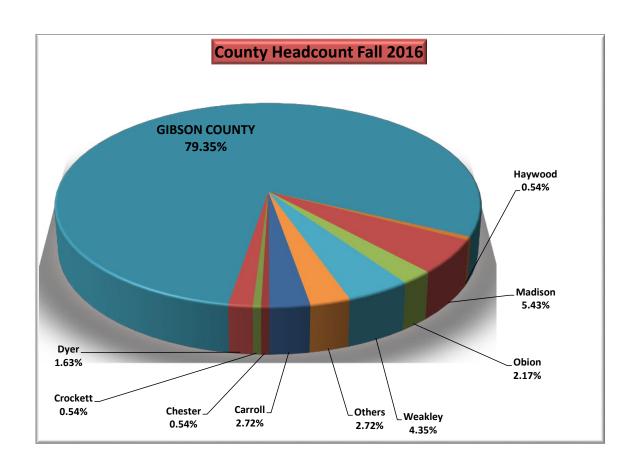

-----|-------|
| COUNTY        | H/C       | H/C | SCH       | FTE   |
| Carroll       | 7         | 5   | 40        | 2.67  |
| Chester       |           | 1   | 6         | 0.40  |
| Crockett      | 2         | 1   | 6         | 0.40  |
| Dyer          | 6         | 3   | 17        | 1.13  |
| GIBSON COUNTY | 181       | 146 | 1149      | 76.60 |
| Haywood       | 1         | 1   | 6         | 0.40  |
| Lauderdale    | 2         |     |           |       |
| Madison       | 10        | 10  | 62        | 4.13  |
| Obion         | 5         | 4   | 21        | 1.40  |
| Shelby        | 2         |     |           |       |
| Weakley       | 14        | 8   | 73        | 4.87  |
| Others        | 7         | 5   | 50        | 3.33  |
| TOTAL         | 237       | 184 | 1430      | 95.33 |



### Gibson County Center Headcount & FTE by Age Fall Semester 2016

| Age | н/с | FTE     | Age         | H/C | FTE  |
|-----|-----|---------|-------------|-----|------|
| 15  | 3   | 1.20    | 38          | 4   | 1.60 |
| 16  | 34  | 10.60   | 39          |     |      |
| 17  | 44  | 19.13   | 40          | 2   | 1.47 |
| 18  | 16  | 13.07   | 41          | 2   | 1.00 |
| 19  | 7   | 6.13    | 42          | 1   | 0.80 |
| 20  | 9   | 6.80    | 43          | 1   | 0.20 |
| 21  | 4   | 3.47    | 45          |     |      |
| 22  | 3   | 1.07    | 47          | 1   | 0.47 |
| 23  | 3   | 1.33    | 48          | 1   | 0.47 |
| 24  | 4   | 2.40    | 49          | 3   | 1.87 |
| 25  | 4   | 2.47    | 52          | 1   | 0.20 |
| 26  | 3   | 1.80    | 53          | 1   | 0.40 |
| 27  | 4   | 2.