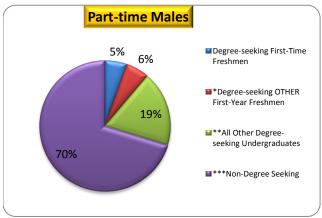

### UNDUPLICATED HEADCOUNT BY GENDER/FULL & PART TIME FALL SEMESTER 2016

| CATEGORY                                  | MALES | FEMALES |
|-------------------------------------------|-------|---------|
| FULL - TIME                               |       |         |
| Degree-seeking First-Time Freshmen        | 205   | 343     |
| *Degree-seeking OTHER First-Year Freshmen | 99    | 159     |
| **All Other Degree-seeking Undergraduates | 142   | 289     |
| ***Non-Degree Seeking                     | 9     | 7       |
| PART-TIME                                 |       |         |
| Degree-seeking First-Time Freshmen        | 28    | 34      |
| *Degree-seeking OTHER First-Year Freshmen | 30    | 131     |
| **All Other Degree-seeking Undergraduates | 96    | 299     |
| ***Non-Degree Seeking                     | 364   | 581     |