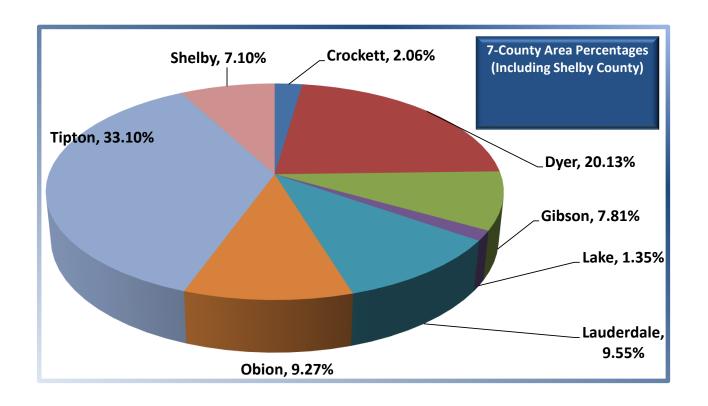

# 7-COUNTY AREA\* UNDUPLICATED HEADCOUNT AND FTE FALL SEMESTER 2016 (Shelby County Added)

| County/City              | Headcount            | FTE    | % zip to<br>county<br>%county to<br>total |
|--------------------------|----------------------|--------|-------------------------------------------|
|                          | Lauderdale County    |        |                                           |
| Gates                    | 21                   | 13.20  | 7.81%                                     |
| Halls                    | 64                   | 44.33  | 23.79%                                    |
| Henning                  | 19                   | 10.80  | 7.06%                                     |
| Ripley                   | 165                  | 94.80  | 61.34%                                    |
| Lauderdale County Totals | 269                  | 163.13 | 9.55%                                     |
|                          | <b>Obion County</b>  |        |                                           |
| Hornbeak                 | 26                   | 14.13  | 9.96%                                     |
| Kenton                   | 4                    | 1.87   | 1.53%                                     |
| Obion                    | 25                   | 15.66  | 9.58%                                     |
| Rives                    | 8                    | 4.27   | 3.07%                                     |
| South Fulton             | 46                   | 17.67  | 17.62%                                    |
| Troy                     | 38                   | 21.27  | 14.56%                                    |
| Union City               | 114                  | 67.47  | 43.68%                                    |
| Woodland Mills           |                      |        | 0.00%                                     |
| Obion County Totals      | 261                  | 142.34 | 9.27%                                     |
|                          | <b>Tipton County</b> |        |                                           |
| Atoka                    | 204                  | 104.06 | 21.89%                                    |
| Brighton                 | 199                  | 109.93 | 21.35%                                    |
| Burlison                 | 45                   | 21.13  | 4.83%                                     |
| Covington                | 219                  | 122.13 | 23.50%                                    |
| Drummonds                | 65                   | 33.13  | 6.97%                                     |
| Mason                    | 23                   | 12.93  | 2.47%                                     |
| Munford                  | 177                  | 100.80 | 18.99%                                    |
| Tipton County Totals     | 932                  | 504.11 | 33.10%                                    |
|                          | Shelby County        |        |                                           |
| Arlington                | 7                    | 4.00   | 3.50%                                     |
| Bartlett                 | 9                    | 6.60   | 4.50%                                     |
| Brunswick                | 1                    | 0.80   |                                           |
| Collierville             | 7                    | 3.40   | 3.50%                                     |
| Cordova                  | 13                   | 8.80   | 6.50%                                     |
| Memphis                  | 54                   | 39.00  | 27.00%                                    |
| Millington               | 109                  | 69.73  | 11.70%                                    |
| Shelby County Totals     | <b>表</b> 0           | 132.33 | 7.10%                                     |

# 7-COUNTY AREA\* UNDUPLICATED HEADCOUNT AND FTE FALL SEMESTER 2016 (Shelby County Added)

| County/City            | Headcount            | FTE    | % zip to<br>county<br>%county to<br>total |
|------------------------|----------------------|--------|-------------------------------------------|
|                        | Crockett County      |        |                                           |
| Alamo                  | 21                   | 16.20  | 36.21%                                    |
| Bells                  | 8                    | 6.53   | 13.79%                                    |
| Crockett Mills         |                      |        | 0.00%                                     |
| Friendship             | 23                   | 16.40  | 39.66%                                    |
| Gadsden                | 3                    | 1.93   | 5.17%                                     |
| Maury City             | 3                    | 2.20   | 5.17%                                     |
| Crockett County Totals | 58                   | 43.26  | 2.06%                                     |
|                        | <b>Dyer County</b>   |        |                                           |
| Bogota                 | 5                    | 2.93   | 0.88%                                     |
| Dyersburg              | 401                  | 260.80 | 70.72%                                    |
| Finley                 | 7                    | 4.00   | 1.23%                                     |
| Lenox                  |                      |        | 0.00%                                     |
| Newbern                | 143                  | 92.07  | 25.22%                                    |
| Tigrett                |                      |        | 0.00%                                     |
| Trimble                | 11                   | 6.80   | 1.94%                                     |
| Dyer County Totals     | 567                  | 366.6  | 20.13%                                    |
|                        | <b>Gibson County</b> |        |                                           |
| Bradford               | 4                    | 2.47   | 1.82%                                     |
| Dyer                   | 31                   | 20.93  | 14.09%                                    |
| Gibson                 | 1                    | 1.00   | 0.45%                                     |
| Humboldt               | 31                   | 17.93  | 14.09%                                    |
| Kenton                 | 8                    | 6.07   | 3.64%                                     |
| Medina                 | 7                    | 3.93   | 3.18%                                     |
| Milan                  | 18                   | 11.33  | 8.18%                                     |
| Rutherford             | 12                   | 9.33   | 5.45%                                     |
| Trenton                | 106                  | 52.87  | 48.18%                                    |
| Yorkville              | 2                    | 1.73   | 0.91%                                     |
| Gibson County Totals   | 220                  | 127.59 | 7.81%                                     |
|                        | Lake County          |        | _                                         |
| Ridgely                | 19                   | 13.20  | 50.00%                                    |
| Tiptonville            | 19                   | 11.27  | 50.00%                                    |
| Wynnburg               |                      |        | 0.00%                                     |
| Lake County Totals     | 38                   | 24.47  | 1.35%                                     |

# 7-COUNTY AREA\* UNDUPLICATED HEADCOUNT AND FTE FALL SEMESTER 2016 (Shelby County Added)

| County/City                                          | Headcount | FTE     | % zip to county %county to total |
|------------------------------------------------------|-----------|---------|----------------------------------|
| Total 7-County Area                                  | 2345      | 1371.50 | 83.27%                           |
| Shelby County Area                                   | 200       | 132.33  | 7.10%                            |
| Other Surrounding Areas                              | 271       | 143.53  | 9.62%                            |
| Total Headcount & FTE                                | 2816      | 1647.36 | 100.00%                          |
| *Totals are calculated by cities located in each cou | nty.      |         |                                  |