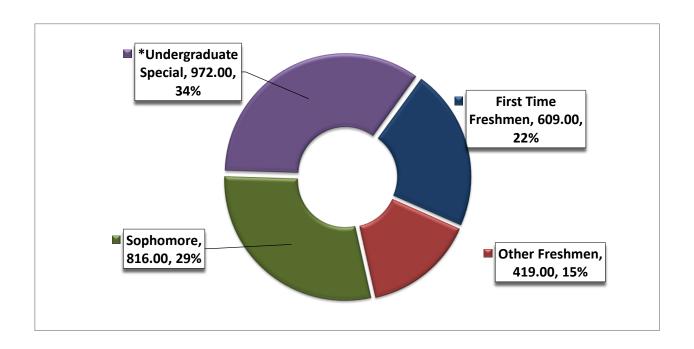

### STUDENT LEVEL FALL SEMESTER UNDUPLICATED HEADCOUNT AND FTE

|                        | 2    | 2012   | 2    | 2013    |      | 2014    | 2       | 015     |         | 2016        |         |
|------------------------|------|--------|------|---------|------|---------|---------|---------|---------|-------------|---------|
| STUDENT LEVEL          | H/C  | FTE    | H/C  | FTE     | H/C  | FTE     | H/C     | FTE     | H/C     | Credit Hrs. | FTE     |
| First Time Freshmen    | 777  | 594.66 | 652  | 481.00  | 552  | 428.93  | 609.00  | 428.93  | 609.00  | 7881        | 525.41  |
| Other Freshmen         | 868  | 586.60 | 715  | 477.87  | 529  | 357.87  | 456.00  | 357.87  | 419.00  | 4652        | 310.13  |
| Sophomore              | 1070 | 733.87 | 983  | 674.20  | 907  | 616.93  | 840.00  | 616.93  | 816.00  | 8510        | 567.33  |
| *Undergraduate Special | 875  | 295.07 | 908  | 280.20  | 859  | 268.20  | 952.00  | 268.20  | 972.00  | 4172        | 278.13  |
| Total                  | 3590 | 2210.2 | 3258 | 1913.27 | 2847 | 1671.93 | 2857.00 | 1671.93 | 2816.00 | 25215       | 1681.00 |