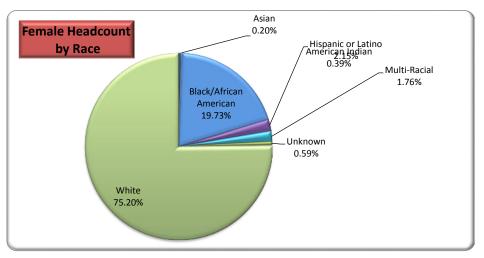

### Fall 2016 Unduplicated Headcount by County by Gender & Race

|                |      |        | Al    | l Student | S     |         |       | % of All    |
|----------------|------|--------|-------|-----------|-------|---------|-------|-------------|
| County         | Ger  | nder   |       | Ra        | ce    |         |       | Students By |
|                | Male | Female | Black | White     | Other | Unknown | Total | County      |
| Crockett       | 18   | 43     | 12    | 47        | 2     |         | 61    | 2.2%        |
| Dyer           | 222  | 360    | 79    | 457       | 43    | 3       | 582   | 20.7%       |
| Gibson         | 80   | 143    | 31    | 176       | 12    | 4       | 223   | 7.9%        |
| Lake           | 12   | 26     | 8     | 27        | 3     |         | 38    | 1.3%        |
| Lauderdale     | 74   | 188    | 69    | 182       | 11    |         | 262   | 9.3%        |
| Obion          | 103  | 158    | 21    | 215       | 23    | 2       | 261   | 9.3%        |
| Tipton         | 333  | 631    | 105   | 799       | 57    | 3       | 964   | 34.2%       |
| 7-County Total | 842  | 1549   | 325   | 1903      | 151   | 12      | 2391  | 84.9%       |
| Dunklin        | 1    | 3      | 3     | 1         |       |         | 4     | 0.1%        |
| Pemiscot       | 2    | 1      | 1     | 2         |       |         | 3     | 0.1%        |
| Mississippi    | 4    | 3      |       | 7         |       |         | 7     | 0.2%        |
| Other Counties | 124  | 287    | 119   | 266       | 18    | 8       | 411   | 14.6%       |
| TOTAL          | 973  | 1843   | 448   | 2179      | 169   | 20      | 2816  | 100.0%      |