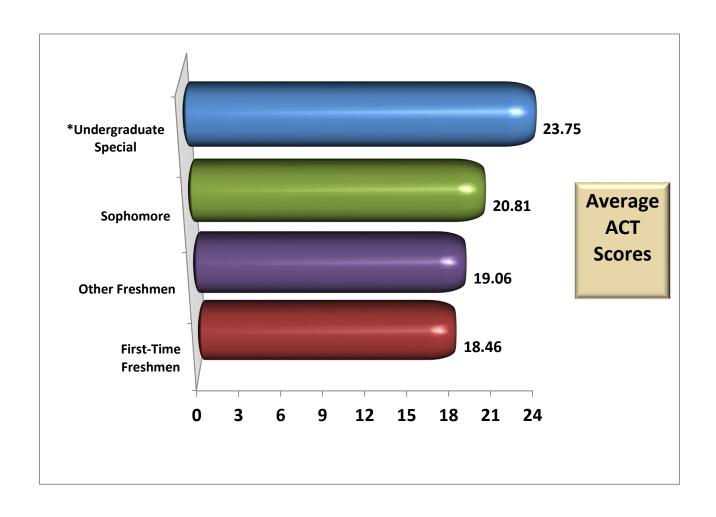

# Average ACT Scores by Student Level Fall 2016

| Level                                   | Unduplicated Headcount         | Avg. ACT    |
|-----------------------------------------|--------------------------------|-------------|
| First-Time Freshmen                     | 262                            | 18.46       |
| Other Freshmen                          | 529                            | 19.06       |
| Sophomore                               | 423                            | 20.81       |
| *Undergraduate Special                  | 601                            | 23.75       |
| All Students w/ ACT score               | 1815                           | 22.12       |
| * Undergraduate Special includes Non-De | gree Seeking and Dual Enrollme | nt Students |