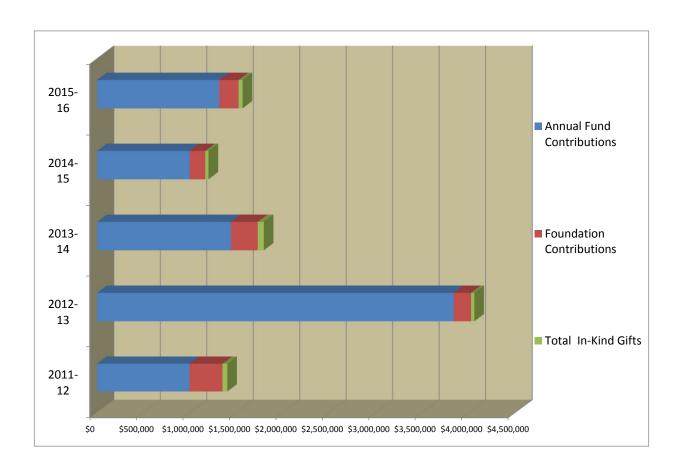

DATION AND ANNUAL FUND CONTRIBUTIONS 2010 - 2016

|                           | 2011-12     | 2012-13     | 2013-14     | 2014-15     | 2015-16     |
|---------------------------|-------------|-------------|-------------|-------------|-------------|
| Annual Fund Contributions | \$995,599   | \$3,838,296 | \$1,441,212 | \$998,568   | \$1,316,865 |
| Total In-Kind Gifts       | \$51,244    | \$34,509    | \$65,024    | \$35,048    | \$42,909    |
| Total Annual Fund         | \$1,046,843 | \$3,872,805 | \$1,506,236 | \$1,033,616 | \$1,359,774 |
| Foundation Contributions  | \$354,732   | \$187,775   | \$288,491   | \$166,133   | \$206,762   |
| Grand Total *             | \$1,401,575 | \$4,060,580 | \$1,794,727 | \$1,199,749 | \$1,566,536 |

<sup>\*</sup>Current year data as of 06/30/2016



**Community College Student Loan Default Rates 2011-2013 by Percentages** 

| Community College                     | 2008 | 2009 | 2010 | 2011 | 2012 | 2013 |
|---------------------------------------|------|------|------|------|------|------|
|                                       | %    | %    | %    | %    | %    | %    |
| Chattanooga State Community College   | 10.9 | 17.3 | 27.2 | 23.9 | 21.4 | 21.7 |
| Cleveland State Community College     | 11.4 | 13.7 | 22.9 | 18   | 18.6 | 21.3 |
| Columbia State Community College      | 13.4 | 12.6 | 17   | 17.8 | 15.3 | 13.2 |
| Dyersburg State Community College     | 14.6 | 13.8 | 26.1 | 22.6 | 23.6 | 19.4 |
| Jackson State Community College       | -    | -    | -    | -    | -    |      |
| Motlow State Community College        | 9.4  | 1