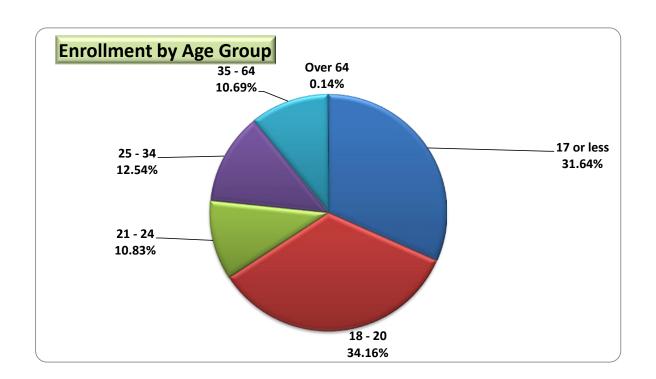

816 | 1681.00 |

**AVERAGE AGE IS 22.40** 

### Unduplicated Headcount by Age Group Fall Semester

| AGE GROUPS | 2012 | 2013 | 2014 | 2015 |      | 2016    |         |
|------------|------|------|------|------|------|---------|---------|
| AGE GROOFS | 2012 | 2013 | 2014 | 2013 | н/с  | FTE     | %       |
| 17 or less | 611  | 838  | 782  | 859  | 891  | 271.73  | 31.64%  |
| 18 - 20    | 1127 | 969  | 937  | 979  | 962  | 807.93  | 34.16%  |
| 21 - 24    | 567  | 468  | 371  | 351  | 305  | 206.60  | 10.83%  |
| 25 - 34    | 670  | 498  | 372  | 346  | 353  | 226.60  | 12.54%  |
| 35 - 64    | 612  | 478  | 382  | 316  | 301  | 166.67  | 10.69%  |
| Over 64    | 3    | 7    | 3    | 6    | 4    | 1.47    | 0.14%   |
| TOTAL      | 3590 | 3258 | 2847 | 2857 | 2816 | 1681.00 | 100.00% |



### Enrollment - Unduplicated Headcount, FTE, Avg SCH, Race, & Avg Age Gibson County Center Fall Semester 2012-2016

|                      |     |        | Avg.                                      |       | Race  |       |          |
|----------------------|-----|--------|-------------------------------------------|-------|-------|-------|----------|
| Gibson County Center | н/с | FTE    | Student<br>Credit<br>Hours per<br>Student | Black | White | Other | Avg. Age |
| 2012                 | 326 | 183.13 | 8.5                                       | 98    | 217   | 11    | 27.52    |
| 2013                 | 286 | 168.6  | 8.8                                       | 74    | 197   | 15    | 25.36    |
| 2014                 | 230 | 131.13 | 8.6                                       | 51