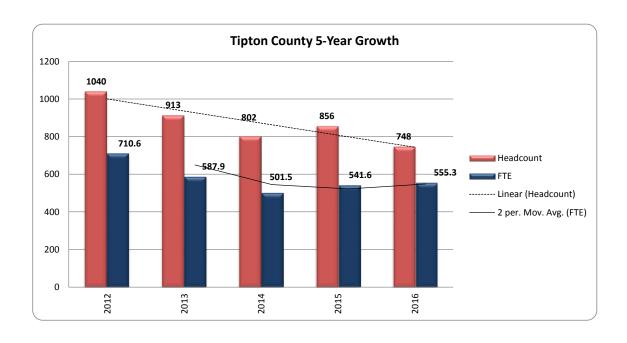

#### **FALL SEMESTERS 2007 - 2016**

| High School                      | 2016F | 2015F | 2014F | 2013F | 2012F | 2011F | 2010F | 2009F | 2008F | 2007F |
|----------------------------------|-------|-------|-------|-------|-------|-------|-------|-------|-------|-------|
| A Beka Academy                   |       | 0     | 1     |       |       |       |       |       |       |       |
| Berean Christian School          |       | 0     | 0     | 0     | 0     | 2     | 2     | 1     | 0     | 0     |
| Bradford High School             |       | 0     | 0     | 0     | 0     | 0     | 0     | 0     | 0     | 0     |
| Brighton High School             | 184   | 212   | 165   | 145   | 90    | 90    | 75    | 114   | 77    | 46    |
| Brighton Park School             |       | 1     |       |       |       |       |       |       |       |       |
| Christ Classical Academy         |       | 2     |       |       |       |       |       |       |       |       |
| Covington High School            | 62    | 50    | 65    | 28    | 3     | 10    | 0     | 2     | 5     | 10    |
| Crockett County High School      | 1     | 0     | 0     | 23    | 26    | 27    | 36    | 34    | 32    | 0     |
| Crockett Christian               |       | 0     | 0     | 0     | 0     | 0     | 0     | 0     | 1     | 0     |
| Dyer County High School          | 131   | 118   | 100   | 99    | 137   | 129   | 154   | 110   | 128   | 72    |
| Dyersburg High School            | 77    | 29    | 83    | 111   | 120   | 67    | 57    | 39*   | 70    | 96    |
| Emmanuel Christian School        |       | 1     | 3     |       |       |       |       |       |       |       |
| Faith Heritage Christian Acad.   | 3     | 4     | 2     | 2     | 2     | 1     | 5     | 0     | 2     | 1     |
| Family Life Christian School     | 1     | 0     | 0     | 0     | 0     | 0     | 0     | 1     | 0     | 0     |
| Gateway Christian                | 3     | 1     | 0     | 3     | 5     | 3     | 5     | 6     | 13    | 5     |
| Gibson County High School        |       | 0     | 0     | 37    | 30    | 10    | 28    | 1     | 20    | 4     |
| Halls High School                | 30    | 54    | 14    | 38    | 35    | 47    | 37    | 9     | 1     | 0     |
| Heritage Academy                 |       | 0     | 1     |       |       |       |       |       |       |       |
| Home Life Academy                | 2     | 5     | 3     | 2     | 1     | 4     | 2     | 1     | 2     | 1     |
| Martin Westview                  |       | 0     | 0     | 0     | 0     | 0     | 0     | 0     | 0     | 0     |
| Lake County High School          | 3     | 15    | 27    | 22    | 1     | 0     | 2     | 11    | 0     | 0     |
| Munford High School              | 118   | 162   | 94    | 92    | 86    | 73    | 78    | 62    | 43    | 47    |
| Obion County Central High School | 81    | 70    | 70    | 66    | 68    | 52    | 0     | 0     | 0     | 0     |
| Peabody High School              | 80    | 81    | 68    | 74    | 68    | 74    | 64    | 29    | 18    | 20    |
| Ripley High School               | 52    | 42    | 65    | 60    | 50    | 79    | 44    | 18    | 0     | 0     |
| South Fulton High School         | 50    | 24    | 26    | 32    | 41    | 32    | 40    | 25    | 16    | 15    |
| South Pemiscot                   |       | 1     | 0     | 1     | 0     | 0     | 0     | 0     | 0     | 0     |
| Tipton Rosemark Academy          | 26    | 0     | 0     | 0     | 0     | 1     | 0     | 0     | 0     | 0     |
| TOTAL                            | 904   | 872   | 787   | 835   | 763   | 701   | 630   | 463   | 428   | 317   |