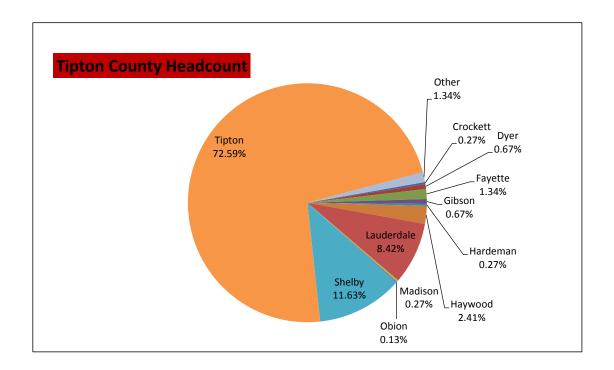

### Fall 2016 Unduplicated Headcount by County by Gender & Race

|                |      |        | Al    | l Student | S     |         |       | % of All    |
|----------------|------|--------|-------|-----------|-------|---------|-------|-------------|
| County         | Ger  | nder   |       | Ra        | ce    |         |       | Students By |
|                | Male | Female | Black | White     | Other | Unknown | Total | County      |
| Crockett       | 18   | 43     | 12    | 47        | 2     |         | 61    | 2.2%        |
| Dyer           | 222  | 360    | 79    | 457       | 43    | 3       | 582   | 20.7%       |
| Gibson         | 80   | 143    | 31    | 176       | 12    | 4       | 223   | 7.9%        |
| Lake           | 12   | 26     | 8     | 27        | 3     |         | 38    | 1.3%        |
| Lauderdale     | 74   | 188    | 69    | 182       | 11    |         | 262   | 9.3%        |
| Obion          | 103  | 158    | 21    | 215       | 23    | 2       | 261   | 9.3%        |
| Tipton         | 333  | 631    | 105   | 799       | 57    | 3       | 964   | 34.2%       |
| 7-County Total | 842  | 1549   | 325   | 1903      | 151   | 12      | 2391  | 84.9%       |
| Dunklin        | 1    | 3      | 3     | 1         |       |         | 4     | 0.1%        |
| Pemiscot       | 2    | 1      | 1     | 2         |       |         | 3     | 0.1%        |
| Mississippi    | 4    | 3      |       | 7         |       |         | 7     | 0.2%        |
| Other Counties | 124  | 287    | 119   | 266       | 18    | 8       | 411   | 14.6%       |
| TOTAL          | 973  | 1843   | 448   | 2179      | 169   | 20      | 2816  | 100.0%      |