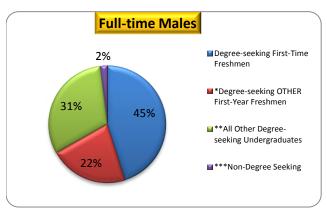

### UNDUPLICATED HEADCOUNT BY GENDER/FULL & PART TIME FALL SEMESTER 2016

| CATEGORY                                  | MALES | FEMALES |
|-------------------------------------------|-------|---------|
| FULL - TIME                               |       |         |
| Degree-seeking First-Time Freshmen        | 205   | 343     |
| *Degree-seeking OTHER First-Year Freshmen | 99    | 159     |
| **All Other Degree-seeking Undergraduates | 142   | 289     |
| ***Non-Degree Seeking                     | 9     | 7       |
| PART-TIME                                 |       |         |
| Degree-seeking First-Time Freshmen        | 28    | 34      |
| *Degree-seeking OTHER First-Year Freshmen | 30    | 131     |
| **All Other Degree-seeking Undergraduates | 96    | 299     |
| ***Non-Degree Seeking                     | 364   | 581     |