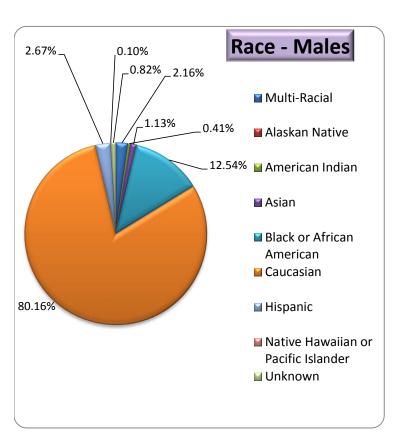

### UNDUPLICATED HEADCOUNT & FTE BY RACE, & GENDER FALL SEMESTER 2016

| DACE                      | M   | MALE   |      | MALE    |
|---------------------------|-----|--------|------|---------|
| RACE                      | H/C | FTE    | H/C  | FTE     |
| Multi-Racial              | 21  | 13.80  | 36   | 19.13   |
| Alaskan Native            |     |        |      |         |
| American Indian           | 4   | 2.87   | 4    | 2.93    |
| Asian                     | 11  | 6.13   | 21   | 14.07   |
| Black or African American | 122 | 87.07  | 326  | 207.73  |
| Caucasian                 | 780 | 458.53 | 1399 | 808.61  |
| Hispanic                  | 26  | 16.93  | 45   | 26.47   |
| Islander                  | 1   | 0.20   |      |         |
| Unknown                   | 8   | 7.00   | 12   | 9.53    |
| Totals                    | 973 | 592.53 | 1843 | 1088.47 |