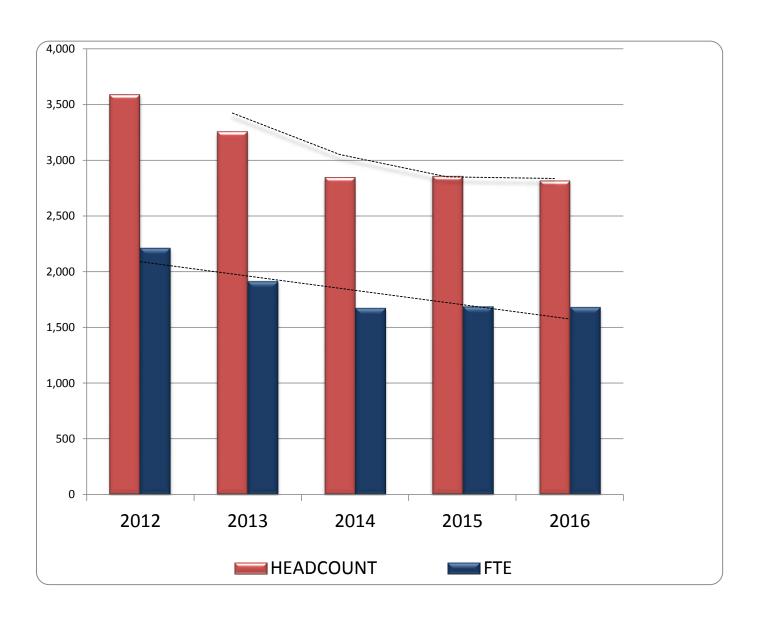

### ENROLLMENT – HISTORICAL FALL SEMESTER 2012-2016 UNDUPLICATED HEADCOUNT & FTE

| YEAR | HEADCOUNT |            | FTE     |            |
|------|-----------|------------|---------|------------|
|      | Count     | % Increase | Count   | % Increase |
| 2012 | 3,590     | -4.29%     | 2210.20 | -4.78%     |
| 2013 | 3,258     | -9.25%     | 1913.27 | -13.43%    |
| 2014 | 2,847     | -12.62%    | 1671.93 | -12.61%    |
| 2015 | 2,857     | 0.35%      | 1686.07 | 0.85%      |
| 2016 | 2,816     | -1.44%     | 1681.00 | -0.30%     |

## HISTORICAL UNDUPLICATED HEADCOUNT & FTE FALL SEMESTER FULL AND PART TIME HEADCOUNT & FTE

| YEAR | FULL-TIME |          | PART-TIME |        |
|------|-----------|----------|-----------|--------|
|      | н/с       | FTE      | H/C       | FTE    |
| 2012 | 1,601     | 1,381.00 | 1,989     | 829.20 |
| 2013 | 1,292     | 1,118.73 | 1,966     | 794.53 |
| 2014 | 1,141     | 1,001.87 | 1,706     | 670.07 |
| 2015 | 1,226     | 1,081.93 | 1,631     | 604.13 |
| 2016 | 1,253     | 1,126.00 | 1,563     | 555.00 |