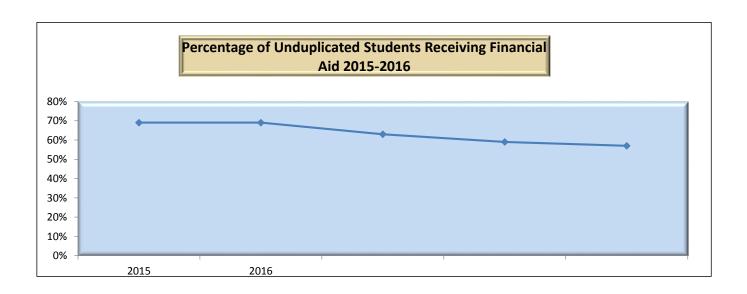

| 53%       |           | 59%       | 57%       |           |

#### It is understood that duplicative awards will be reflected in this summary.

Federal Programs include: Pell, SEOG – Supplemental Educational Opportunity Grant, Work Study, WIA – Workforce Investment Act, FFELP – Federal Family Education Loan Program, Direct Loans, ACG – Academic Competitiveness Grant, SSS – Student Support Services, Fast Track and Nursing Loans/Grants Paid

State Programs include: TSAC – Tennessee Student Assistance Award, TELS – Tennessee Education Lottery Scholarship, Voc Rehab – Vocational Rehabilitation, and Other

Institutional Programs include: Grants, Academic, Athletics, Desegregation, Loans, Institutional Employment, and Tuition Waivers

Private Programs include: Grants, Loans, and Scholarships



# DYERSBURG STATE COMMUNITY COLLEGE TABLE OF FUNDRAISING AND ENROLLMENT BY COUNTY (as of June 30, 2016)

|                                  |      | Giv       | ing |           |    |           |    |           |       | Enro  | llment |      |
|----------------------------------|------|-----------|-----|-----------|----|-----------|----|-----------|-------|-------|--------|------|
| COUNTY                           |      | 2012-13   | 2   | 2013-2014 | 2  | 2014-2015 | :  | 2015-2016 | 2013  | 2014  | 2015   | 2016 |
| Crockett                         | \$   | 239       | \$  | 620       | \$ | 733       | \$ | 479       | 62    | 47    | 64     | 58   |
| Dyer                             | \$   | 346,349   | \$  | 364,310   | \$ | 415,755   | \$ | 370,941   | 737   | 660   | 549    |