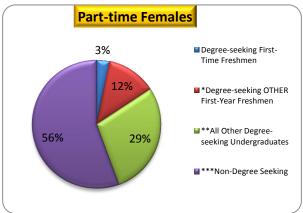

### UNDUPLICATED HEADCOUNT BY GENDER/FULL & PART TIME FALL SEMESTER 2016

| CATEGORY                                  | MALES | FEMALES |
|-------------------------------------------|-------|---------|
| FULL - TIME                               |       |         |
| Degree-seeking First-Time Freshmen        | 205   | 343     |
| *Degree-seeking OTHER First-Year Freshmen | 99    | 159     |
| **All Other Degree-seeking Undergraduates | 142   | 289     |
| ***Non-Degree Seeking                     | 9     | 7       |
| PART-TIME                                 |       |         |
| Degree-seeking First-Time Freshmen        | 28    | 34      |
| *Degree-seeking OTHER First-Year Freshmen | 30    | 131     |
| **All Other Degree-seeking Undergraduates | 96    | 299     |
| ***Non-Degree Seeking                     | 364   | 581     |