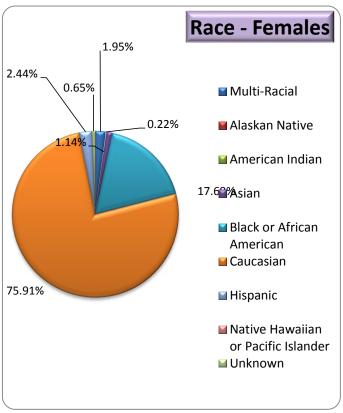

### UNDUPLICATED HEADCOUNT & FTE BY RACE, & GENDER FALL SEMESTER 2016

| DACE                      | M   | MALE   |      | MALE    |
|---------------------------|-----|--------|------|---------|
| RACE                      | H/C | FTE    | H/C  | FTE     |
| Multi-Racial              | 21  | 13.80  | 36   | 19.13   |
| Alaskan Native            |     |        |      |         |
| American Indian           | 4   | 2.87   | 4    | 2.93    |
| Asian                     | 11  | 6.13   | 21   | 14.07   |
| Black or African American | 122 | 87.07  | 326  | 207.73  |
| Caucasian                 | 780 | 458.53 | 1399 | 808.61  |
| Hispanic                  | 26  | 16.93  | 45   | 26.47   |
| Islander                  | 1   | 0.20   |      |         |
| Unknown                   | 8   | 7.00   | 12   | 9.53    |
| Totals                    | 973 | 592.53 | 1843 | 1088.47 |