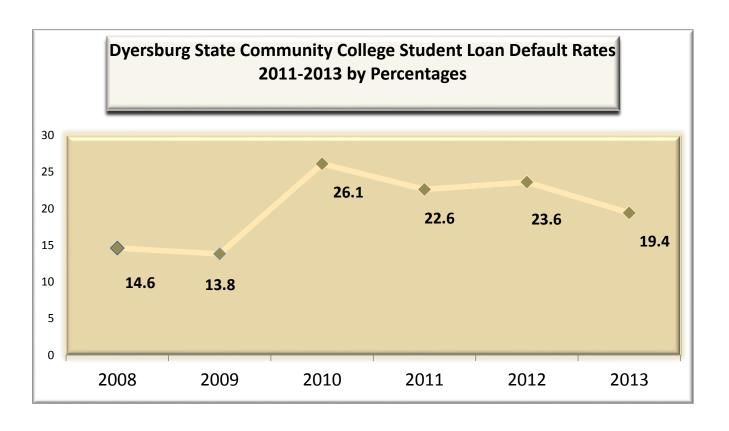

5 | 16.5 |
| Nashville State Community College     |      | 13.6 | 21.8 | 20.4 | 19.5 | 18.7 |
| Northeast State Community College     | 14.6 | 17.9 | 26.1 | 23.9 | 21.8 | 21   |
| Pellissippi State Community College   | 12.3 | 13.5 | 22.7 | 19.6 | 18.4 | 16   |
| Roane State Community College         | 14.8 | 11.2 | 23.5 | 17.2 | 14.7 | 17.6 |
| Southwest Tennessee Community College | -    | -    | -    | -    | -    |      |
| Volunteer State Community College     | 12   | 11.9 | 21.1 | 17.4 | 15.8 | 15.4 |
| Walters State Community College       | 13.1 | 13.8 | 22.3 | 13.9 | 16.7 | 15.9 |
| Tennessee                             | 8.8  | 10.8 | 9.7  | 15.5 | 11.9 | 11.4 |
| National                              | 7.0  | 8.8  | 9.1  | 9.3  | 11.8 | 11.3 |

Source: 2015-16 THEC Fact Book



### DYERSBURG STATE COMMUNITY COLLEGE GRANT PROGRAMS 2008-2016 (as of June 30, 2016)

| Manus & Discourty Edge Math (LASS Initiative)