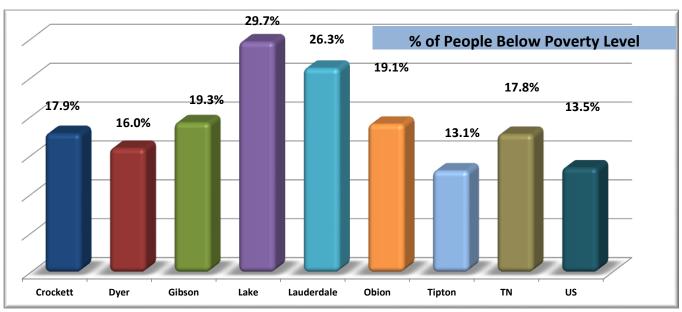

<sup>\*</sup> Undergraduate Special includes Non-Degree Seeking and Dual Enrollment Students H/C-Headcount

### Gibson County Unduplicated Headcount, Race & Gender Fall Semester 2016

| RACE                                   | N   | <b>IALE</b> | FEMALE |       |  |  |
|----------------------------------------|-----|-------------|--------|-------|--|--|
| RACE                                   | H/C | FTE         | H/C    | FTE   |  |  |
| American Indian                        | 1   | 0.40        |        |       |  |  |
| Asian                                  | 1   | 0.40        | 1      | 0.20  |  |  |
| Black/African American                 | 7   | 2.73        | 21     | 10.80 |  |  |
| Hispanic or Latino                     | 1   | 0.40        | 4      | 1.20  |  |  |
| Native Hawaiian or Pacific<br>Islander |     |             |        |       |  |  |
| White                                  | 49  | 25.00       | 93     | 51.20 |  |  |
| Unknown                                | 1   | 0.80        | 1      | 0.80  |  |  |
| Multi-Racial                           | 1   | 0.20        | 3      | 1.20  |  |  |
| Totals                                 | 61  | 29.93       | 123    | 65.40 |  |  |