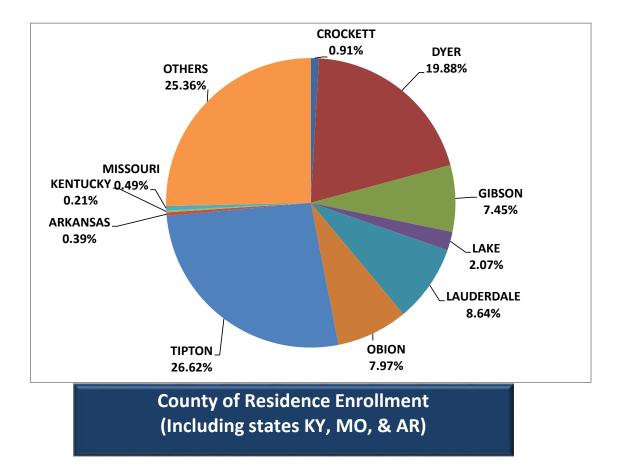

## 7-COUNTY AREA\* UNDUPLICATED HEADCOUNT AND FTE FALL SEMESTER 2019

| County/City              | Headcount         | FTE    | County |
|--------------------------|-------------------|--------|--------|
|                          | Crockett County   |        |        |
| Alamo                    | 5                 | 3.33   | 15.15% |
| Bells                    | 6                 | 4.20   | 18.18% |
| Crockett Mills           |                   |        | 60.61% |
| Friendship               | 20                | 12.13  | 6.06%  |
| Gadsden                  | 2                 | 1.47   | 6.06%  |
| Maury City               |                   |        | 0.00%  |
| Crockett County Totals   | 33                | 21.13  | 1.16%  |
|                          | Dyer County       |        | •      |
| Bogota                   | 3                 | 2.27   | 0.53%  |
| Dyersburg                | 408               | 262.87 | 72.08% |
| Finley                   | 10                | 6.73   | 1.77%  |
| Lenox                    | 2                 | 1.13   | 0.35%  |
| Newbern                  | 124               | 76.53  | 21.91% |
| Tigrett                  | 2                 | 1.60   | 0.35%  |
| Trimble                  | 17                | 8.67   | 3.00%  |
| Dyer County Totals       | 566               | 359.8  | 19.93% |
|                          | Gibson County     |        |        |
| Bradford                 | 5                 | 3.00   | 2.31%  |
| Dyer                     | 43                | 29.53  | 19.91% |
| Gibson                   |                   |        | 0.00%  |
| Humboldt                 | 23                | 11.34  | 10.65% |
| Kenton                   | 9                 | 6.47   | 4.17%  |
| Medina                   | 6                 | 3.40   | 2.78%  |
| Milan                    | 17                | 13.33  | 7.87%  |
| Rutherford               | 15                | 9.67   | 6.94%  |
| Trenton                  | 97                | 42.00  | 44.91% |
| Yorkville                | 1                 | 0.67   | 0.46%  |
| Gibson County Totals     | 216               | 119.41 | 7.61%  |
|                          | Lake County       |        |        |
| Ridgely                  | 23                | 16.67  | 27.71% |
| Tiptonville              | 60                | 29.93  | 72.29% |
| Wynnburg                 |                   |        | 0.00%  |
| Lake County Totals       | 83                | 46.60  | 2.92%  |
|                          | Lauderdale County |        |        |
| Gates                    | 14                | 9.13   | 5.20%  |
| Halls                    | 70                | 43.66  | 26.02% |
| Henning                  | 24                | 17.00  | 8.92%  |
| Ripley                   | 161               | 98.00  | 59.85% |
| Lauderdale County Totals | 269               | 167.79 | 9.47%  |

#### 7-COUNTY AREA\* UNDUPLICATED HEADCOUNT AND FTE FALL SEMESTER 2019 CONTINUED

| County/City             | Headcount            | FTE     | <u>% zip to county</u> |
|-------------------------|----------------------|---------|------------------------|
|                         | Obion County         |         |                        |
| Hornbeak                | 13                   | 8.27    | 5.94%                  |
| Kenton                  | 7                    | 3.13    | 3.20%                  |
| Obion                   | 16                   | 11.07   | 7.31%                  |
| Ridgely                 | 15                   | 7.93    | 6.85%                  |
| Rives                   | 10                   | 9.27    | 4.57%                  |
| South Fulton            | 24                   | 9.47    | 10.96%                 |
| Troy                    | 32                   | 20.80   | 14.61%                 |
| Union City              | 102                  | 68.53   | 46.58%                 |
| Obion County Totals     | 219                  | 138.47  | 7.71%                  |
|                         | <b>Tipton County</b> |         |                        |
| Atoka                   | 218                  | 120.34  | 24.09%                 |
| Brighton                | 195                  | 110.20  | 21.55%                 |
| Burlison                | 27                   | 17.07   | 2.98%                  |
| Covington               | 203                  | 120.60  | 22.43%                 |
| Drummonds               | 62                   | 33.73   | 6.85%                  |
| Mason                   | 27                   | 18.80   | 2.98%                  |
| Munford                 | 169                  | 101.20  | 18.67%                 |
| Stanton                 | 4                    | 3.00    | 0.44%                  |
| Tipton County Totals    | 905                  | 524.94  | 31.87%                 |
|                         | Shelby County        |         |                        |
| Arlington               | 20                   | 13.60   | 9.39%                  |
| Bartlett                | 11                   | 8.00    | 5.16%                  |
| Brunswick               |                      |         |                        |
| Collierville            | 3                    | 2.33    | 1.41%                  |
| Cordova                 | 11                   | 7.73    | 5.16%                  |
| Eads                    | 1                    | 0.67    | 0.47%                  |
| Lakeland                | 6                    | 3.13    | 2.82%                  |
| Memphis                 | 38                   | 27.20   | 17.84%                 |
| Millington              | 123                  | 83.53   | 13.59%                 |
| Shelby County Totals    | 213                  | 146.19  | 7.50%                  |
|                         |                      |         | -                      |
| Total 7-County Area     | 2291                 | 1378.14 | 80.67%                 |
| Shelby County Area      | 213                  | 146.19  | 7.50%                  |
| Other Surrounding Areas | 336                  | 217.67  | 11.83%                 |
| Total Headcount & FTE   | 2840                 | 1742.00 | 100.00%                |