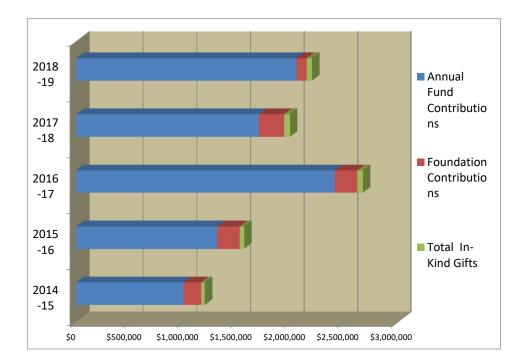

# Age -Unduplicated

| Headcount by Age Group Fall Semesters                                                                                    |   | 19      |
|--------------------------------------------------------------------------------------------------------------------------|---|---------|
| Gibson County Center-Unduplicated<br>Jimmy Naifeh Center-Unduplicated                                                    |   |         |
| Academic Information                                                                                                     |   |         |
| Job Placement Report                                                                                                     |   | 24      |
| Tennessee Board of Regents Six Year Graduation Rates                                                                     |   | 25      |
| Degrees/Certificates Conferred<br>Degrees/Certificates Conferred by Degree, Major, and Program of Study<br>Fall Semester | 2 | 26 - 28 |
| Retention                                                                                                                |   |         |
| Retention - Spring to Fall Historical                                                                                    |   | 29      |
| Retention - Fall to Fall                                                                                                 |   | 29      |
| Retention - Gibson County Center                                                                                         |   | 30      |
| Retention - Jimmy Naifeh Center                                                                                          |   | 30      |
| Faculty Information                                                                                                      |   |         |
| Full-Time Instructional Faculty by Rank                                                                                  |   | 31      |
| Academic Profile of Instructional Faculty                                                                                |   | 31      |
| Average Academic – Year Salaries of Faculty                                                                              |   | 31      |
| Budget and Financial Information                                                                                         |   |         |
| Summary of Student Financial Aid Awarded                                                                                 |   | 32      |
| Fundraising and Enrollment by County                                                                                     |   | 33      |
| Summary of Private Giving                                                                                                |   | 34      |
| Grant Programs                                                                                                           |   | 35      |