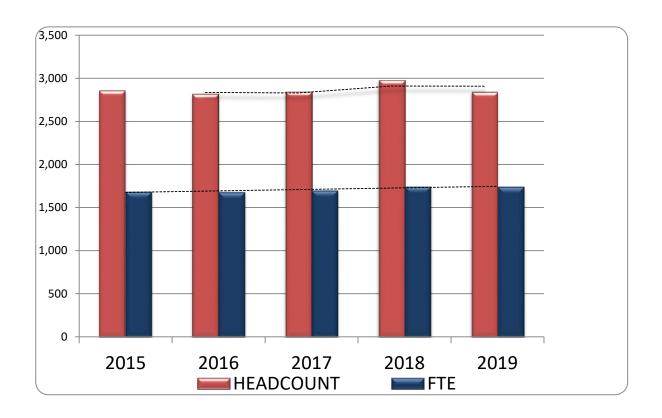

# ENROLLMENT – HISTORICAL FALL SEMESTER 2015-2019 UNDUPLICATED HEADCOUNT & FTE

| YEAR | HEAD  | COUNT      | FTE     |            |  |
|------|-------|------------|---------|------------|--|
|      | Count | % Increase | Count   | % Increase |  |
| 2015 | 2,857 | -12.62%    | 1686.07 | -12.61%    |  |
| 2016 | 2,816 | -1.44%     | 1681.00 | -0.30%     |  |
| 2017 | 2,843 | 0.96%      | 1700.47 | 1.16%      |  |
| 2018 | 2,977 | 4.71%      | 1746.43 | 2.70%      |  |
| 2019 | 2,840 | -4.60%     | 1742.00 | -0.25%     |  |