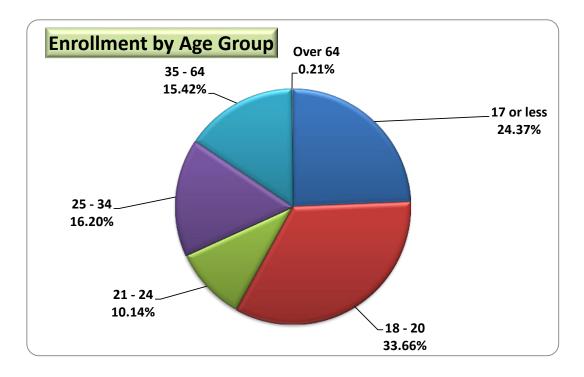

# Age -Unduplicated

| Headcount by Age Group Fall Semesters                                                                                    |   | 19      |
|--------------------------------------------------------------------------------------------------------------------------|---|---------|
| Gibson County Center-Unduplicated<br>Jimmy Naifeh Center-Unduplicated                                                    |   |         |
| Academic Information                                                                                                     |   |         |
| Job Placement Report                                                                                                     |   | 24      |
| Tennessee Board of Regents Six Year Graduation Rates                                                                     |   | 25      |
| Degrees/Certificates Conferred<br>Degrees/Certificates Conferred by Degree, Major, and Program of Study<br>Fall Semester | 2 | 26 - 28 |
| Retention                                                                                                                |   |         |
| Retention - Spring to Fall Historical                                                                                    |   | 29      |
| Retention - Fall to Fall                                                                                                 |   | 29      |
| Retention - Gibson County Center                                                                                         |   | 30      |
| Retention - Jimmy Naifeh Center                                                                                          |   | 30      |
| Faculty Information                                                                                                      |   |         |
| Full-Time Instructional Faculty by Rank                                                                                  |   | 31      |
| Academic Profile of Instructional Faculty                                                                                |   | 31      |
| Average Academic – Year Salaries of Faculty                                                                              |   | 31      |
| Budget and Financial Information                                                                                         |   |         |
| Summary of Student Financial Aid Awarded                                                                                 |   | 32      |
| Fundraising and Enrollment by County                                                                                     |   | 33      |
| Summary of Private Giving                                                                                                |   | 34      |
| Grant Programs                                                                                                           |   | 35      |