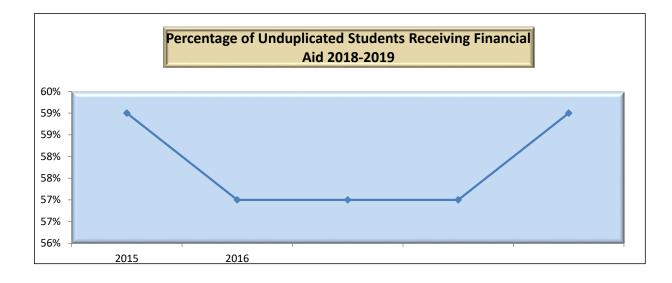

|  |
| It is understood that duplicati                                                              | ve awards              | will be reflect | ted in this su             | ummary.        |                     |                |                     |               |                     |            |  |
| Federal Programs include: Pe<br>Education Loan Program, Dire<br>State Programs include: TSAC | ect Loans, A           | NCG – Academ    | nic Competit               | tiveness Grant | , SSS – Stude       | nt Support Ser | vices, Fast T       | rack and Nurs | ing Loans/G         | rants Paid |  |

Institutional Programs include: Grants, Academic, Athletics, Desegregation, Loans, Institutional Employment, and Tuition Waivers

Private Programs include: Grants, Loans, and Scholarships



#### DYERSBURG STATE COMMUNITY COLLEGE TABLE OF FUNDRAISING AND ENROLLMENT BY COUNTY (as of June 30, 2019)

|                    |    | GI        | /IN | G         |    |           |                 | Enrollment |      |      |      |  |
|--------------------|----|-----------|-----|-----------|----|-----------|-----------------|------------|------|------|------|--|
| COUNTY             | 2  | 015-2016  | 2   | 016-2017  | 2  | 017-2018  | 2018-19         | 2016       | 2017 | 2018 | 2019 |  |
| Crockett           | \$ | 479       | \$  | 560       | \$ | 405       | \$<br>2,250     | 58         | 42   | 40   | 33   |  |
| Dyer               | \$ | 370,941   | \$  | 363,167   | \$ | 346,603   | \$<br>376,797   | 567        | 585  | 535  | 566  |  |
| Gibson             | \$ | 40,585    |