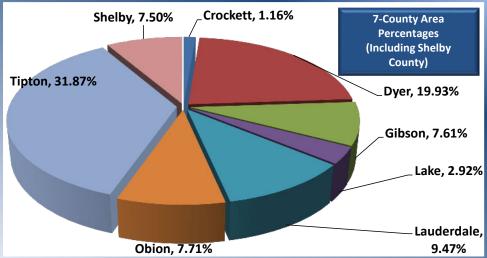

## 7-COUNTY AREA\* UNDUPLICATED HEADCOUNT AND FTE FALL SEMESTER 2019

| County/City              | Headcount         | FTE    | County |
|--------------------------|-------------------|--------|--------|
|                          | Crockett County   |        |        |
| Alamo                    | 5                 | 3.33   | 15.15% |
| Bells                    | 6                 | 4.20   | 18.18% |
| Crockett Mills           |                   |        | 60.61% |
| Friendship               | 20                | 12.13  | 6.06%  |
| Gadsden                  | 2                 | 1.47   | 6.06%  |
| Maury City               |                   |        | 0.00%  |
| Crockett County Totals   | 33                | 21.13  | 1.16%  |
|                          | Dyer County       |        | •      |
| Bogota                   | 3                 | 2.27   | 0.53%  |
| Dyersburg                | 408               | 262.87 | 72.08% |
| Finley                   | 10                | 6.73   | 1.77%  |
| Lenox                    | 2                 | 1.13   | 0.35%  |
| Newbern                  | 124               | 76.53  | 21.91% |
| Tigrett                  | 2                 | 1.60   | 0.35%  |
| Trimble                  | 17                | 8.67   | 3.00%  |
| Dyer County Totals       | 566               | 359.8  | 19.93% |
|                          | Gibson County     |        |        |
| Bradford                 | 5                 | 3.00   | 2.31%  |
| Dyer                     | 43                | 29.53  | 19.91% |
| Gibson                   |                   |        | 0.00%  |
| Humboldt                 | 23                | 11.34  | 10.65% |
| Kenton                   | 9                 | 6.47   | 4.17%  |
| Medina                   | 6                 | 3.40   | 2.78%  |
| Milan                    | 17                | 13.33  | 7.87%  |
| Rutherford               | 15                | 9.67   | 6.94%  |
| Trenton                  | 97                | 42.00  | 44.91% |
| Yorkville                | 1                 | 0.67   | 0.46%  |
| Gibson County Totals     | 216               | 119.41 | 7.61%  |
|                          | Lake County       |        |        |
| Ridgely                  | 23                | 16.67  | 27.71% |
| Tiptonville              | 60                | 29.93  | 72.29% |
| Wynnburg                 |                   |        | 0.00%  |
| Lake County Totals       | 83                | 46.60  | 2.92%  |
|                          | Lauderdale County |        |        |
| Gates                    | 14                | 9.13   | 5.20%  |
| Halls                    | 70                | 43.66  | 26.02% |
| Henning                  | 24                | 17.00  | 8.92%  |
| Ripley                   | 161               | 98.00  | 59.85% |
| Lauderdale County Totals | 269               | 167.79 | 9.47%  |

#### 7-COUNTY AREA\* UNDUPLICATED HEADCOUNT AND FTE FALL SEMESTER 2019 CONTINUED

| County/City             | Headcount            | FTE     | <u>% zip to county</u> |
|-------------------------|----------------------|---------|------------------------|
|                         | Obion County         |         |                        |
| Hornbeak                | 13                   | 8.27    | 5.94%                  |
| Kenton                  | 7                    | 3.13    | 3.20%                  |
| Obion                   | 16                   | 11.07   | 7.31%                  |
| Ridgely                 | 15                   | 7.93    | 6.85%                  |
| Rives                   | 10                   | 9.27    | 4.57%                  |
| South Fulton            | 24                   | 9.47    | 10.96%                 |
| Troy                    | 32                   | 20.80   | 14.61%                 |
| Union City              | 102                  | 68.53   | 46.58%                 |
| Obion County Totals     | 219                  | 138.47  | 7.71%                  |
|                         | <b>Tipton County</b> |         |                        |
| Atoka                   | 218                  | 120.34  | 24.09%                 |
| Brighton                | 195                  | 110.20  | 21.55%                 |
| Burlison                | 27                   | 17.07   | 2.98%                  |
| Covington               | 203                  | 120.60  | 22.43%                 |
| Drummonds               | 62                   | 33.73   | 6.85%                  |
| Mason                   | 27                   | 18.80   | 2.98%                  |
| Munford                 | 169                  | 101.20  | 18.67%                 |
| Stanton                 | 4                    | 3.00    | 0.44%                  |
| Tipton County Totals    | 905                  | 524.94  | 31.87%                 |
|                         | Shelby County        |         |                        |
| Arlington               | 20                   | 13.60   | 9.39%                  |
| Bartlett                | 11                   | 8.00    | 5.16%                  |
| Brunswick               |                      |         |                        |
| Collierville            | 3                    | 2.33    | 1.41%                  |
| Cordova                 | 11                   | 7.73    | 5.16%                  |
| Eads                    | 1                    | 0.67    | 0.47%                  |
| Lakeland                | 6                    | 3.13    | 2.82%                  |
| Memphis                 | 38                   | 27.20   | 17.84%                 |
| Millington              | 123                  | 83.53   | 13.59%                 |
| Shelby County Totals    | 213                  | 146.19  | 7.50%                  |
|                         |                      |         | -                      |
| Total 7-County Area     | 2291                 | 1378.14 | 80.67%                 |
| Shelby County Area      | 213                  | 146.19  | 7.50%                  |
| Other Surrounding Areas | 336                  | 217.67  | 11.83%                 |
| Total Headcount & FTE   | 2840                 | 1742.00 | 100.00%                |