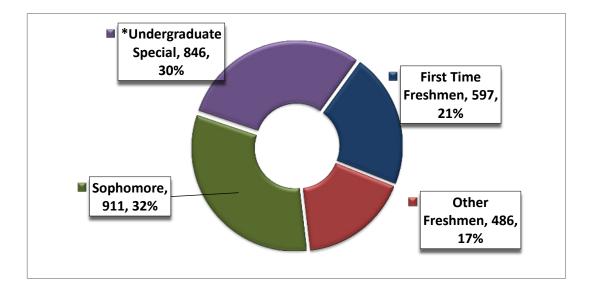

# STUDENT LEVEL FALL SEMESTER UNDUPLICATED HEADCOUNT AND FTE

|                        | 2015 2016 |         | 2017 |         | 2018 |          | 2019 |         |      |             |         |
|------------------------|-----------|---------|------|---------|------|----------|------|---------|------|-------------|---------|
| STUDENT LEVEL          | н/с       | FTE     | н/с  | FTE     | H/C  | FTE      | H/C  | FTE     | H/C  | Credit Hrs. | FTE     |
| First Time Freshmen    | 609       | 428.93  | 609  | 525.41  | 584  | 503.33   | 636  | 530.73  | 597  | 7712.00     | 514.13  |
| Other Freshmen         | 456       | 357.87  | 419  | 310.13  | 396  | 293.47   | 491  | 343.93  | 486  | 5019.00     | 334.60  |
| Sophomore              | 840       | 616.93  | 816  | 567.33  | 807  | 8091.00  | 869  | 572.13  | 911  | 9328.00     | 621.87  |
| *Undergraduate Special | 952       | 268.20  | 972  | 278.13  | 1056 | 5464.00  | 981  | 299.94  | 846  | 4071.00     | 271.40  |
| Total                  | 2857      | 1671.93 | 2816 | 1681.00 | 2843 | 14351.80 | 2977 | 1746.73 | 2840 | 26130       | 1742.00 |